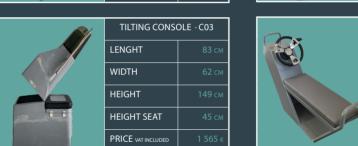

Two safe-line row

Handles

Cone reinforcement

retractable clea

Inflator

Option

Console XL (C

Console PATROL (C10)

Console Cabin Patrol (C14)

Closing Cab Patrol (A10)

Seat Bolster XL (S02)

riple XL Patrol Bench (B04

Triple XL bench seat Patrol (B05)

Double Roll Bar Patrol (R10)

T-Top (T02)

Jockey seats