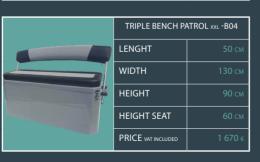

Console Cabin Patrol (C14)

Closing Cab Patrol (A10)

Seat Bolster XL (S02)

riple XL Patrol Bench (B04

Triple XL bench seat Patrol (B05)

Double Roll Bar Patrol (R10)

T-Top (T02)

Jockey seats

#### Option

Console XL (C

Console PATROL (C10)

Console Cabin Patrol (C14)

Closing Cab Patrol (A10)

Seat Bolster XL (S02)

Triple XL Patrol Bench (B04

Triple XL bench seat Patrol (B05)