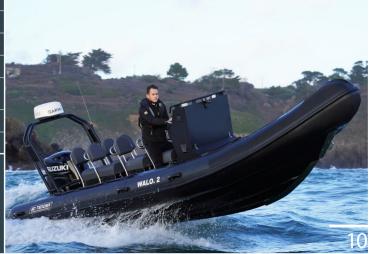

# PATROL 670

The high-performance hull of the boat gives it an exceptional passage at sea. The Patrol's deep-V composite hull, wide chines and large diameter tubes, provide excellent maneuverability and stability on the water, resulting in unparalleled onboard safety. The Patrol 670 is a fully modular boat, you can choose to position all the optional equipment (Console, Bolster Seat, Bench...) wherever you want. This modularity makes it possible to meet the needs of both professionals (firefighters, coastguards) and individuals (Pleaseure and fishing).

The specific shape of the hull makes it the perfect boat for professional looking at reaching higher speed.

The boat is available in PVC Melher or in HYPALON ORCA® fabric from the Belgian company, Pennel and Flipo.