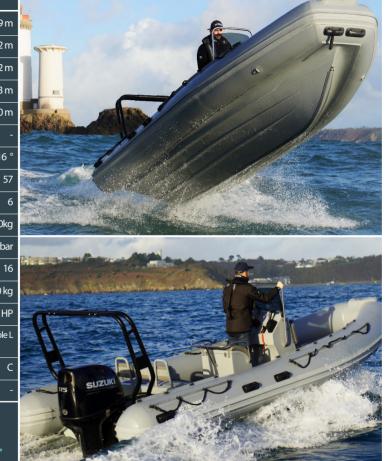

### DETAILED FEATURES

|   | LENGTH                  | 5.89 m     |
|---|-------------------------|------------|
|   | INTERIOR LENGTH         | 4.72 m     |
|   | WIDTH                   | 2.52 m     |
| 2 | INTERIOR WIDTH          | 1.33 m     |
|   | DEPTH                   | 1.10 m     |
|   | DEAD RISE BOW           |            |
|   | DEAD RISE TRANSOM       | 16 '       |
|   | TUBE DIAMETER           | 57         |
|   | NUMBER OF AIR CHAMBERS  | $\epsilon$ |
|   | WEIGHT                  | 400kg      |
|   | TUBE INFLATION PRESSURE | 0.25 ba    |
|   | PASSAGER NUMBER         | 16         |
|   | MAX LOAD                | 1400 kg    |
|   | MAX POWER               | 120 HF     |
|   | ENGINE SHAFT            | Simple I   |
|   | DESIGN CATEGORY         | (          |
|   | FUELTANK                |            |
| i |                         |            |