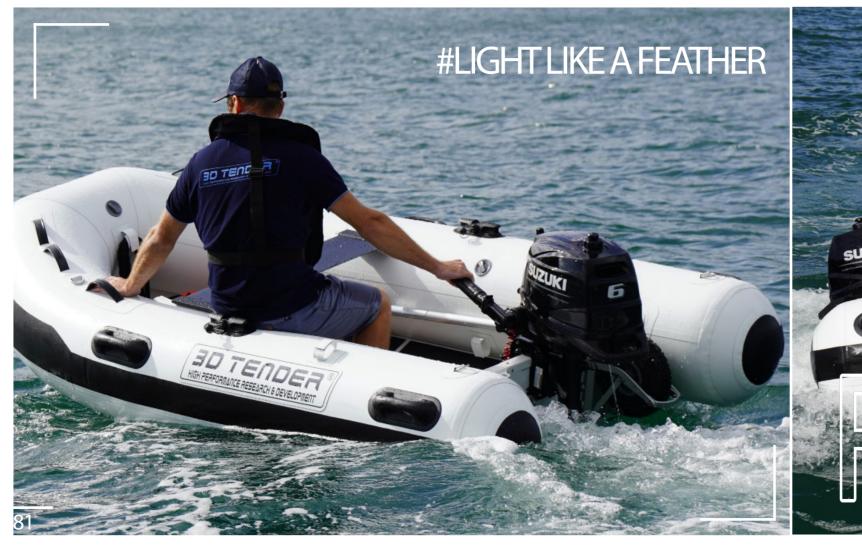

#### FATHERWEIGHT 3D TENDER

Aluminum hulls give boats their strength while giving them an undeniable advantage in terms of weight. These boats can therefore be propelled by small, cheaper, more fuel-efficient engines, reducing their CO2 emissions.

#### ALLIMINIUM 3D TENDE

Aluminum is one of the only materials that can be recycled unlimitedly without losing its qualities and properties.