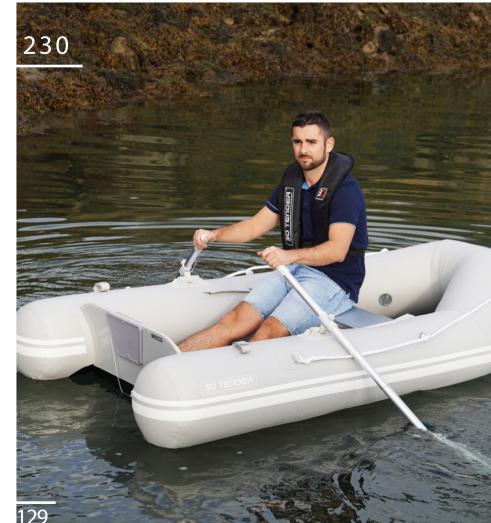

# POLAR 470

The POLAR 470 is a foldable boat, easy to transport and that can be stored in two separate boxes, one for the tube and the other for the floor. The boat resistance makes it the best ally for police fleets, rescuers and professional users around the world.