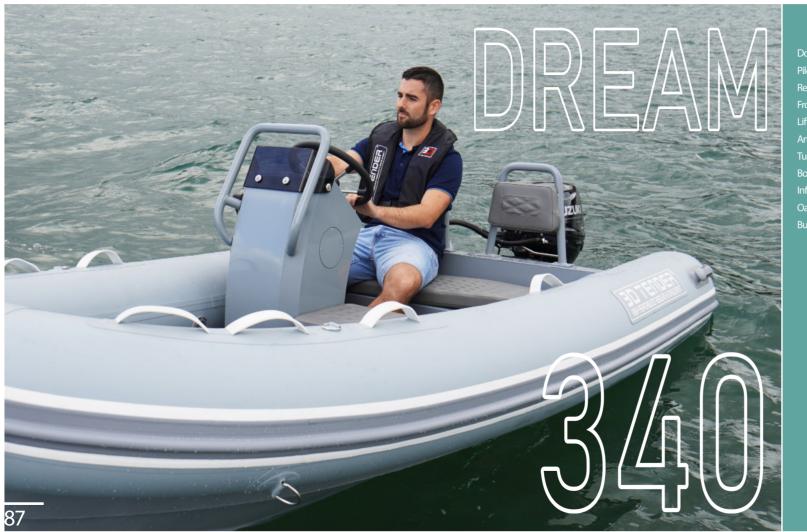

# DREAM 6

The Dream 6 is a comfortable family boat specially designed for sailers. The modern marauding look and deep V hull offer a better sailing sensations and ideal stability and maneuverability.

The interior design has been studied to offer maximum comfort and safety on board, with optimized storage and seating areas.

On the Dream 6, the rear platforms make it easier to get on and off the boat and increase circulation space. The tilting console is protected by a wraparound windshield, for better driving comfort. The deck can be transformed into a sundeck for relaxation. The picnic table is retractable and a shower kit is available on board. The Dream 6 has many storage solutions: back and front lockers, under the Bolster seat, and even in the cargo area, which allows for the storage of bulky equipment.