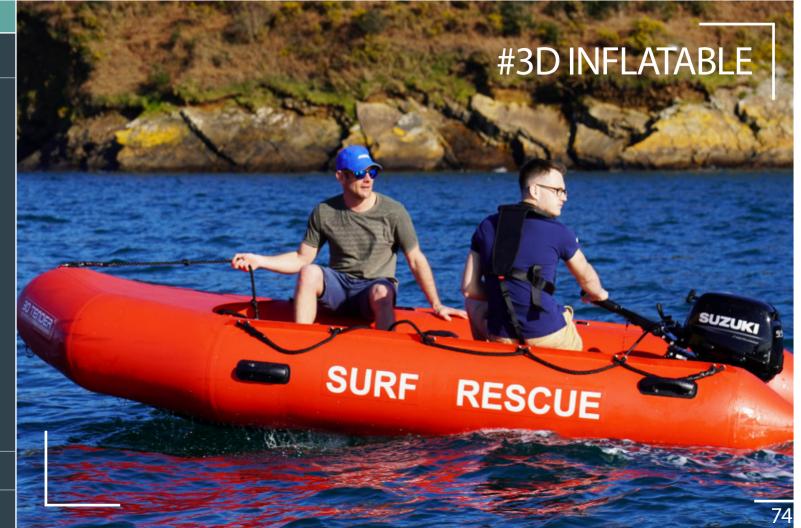

#### NVIRONMENT

3D Tender pay great attention to environmental friendliness during the production of the boats. We make sure to use non-polluting, energy-efficient processes that respect the health of employees and users. The choice of raw materials is crucial since it makes it possible to build very resistant boats that are also close to nature.

#### FATHERWEIGHT 3D TENDER

Aluminum hulls give boats their strength while giving them an undeniable advantage in terms of weight. These boats can therefore be propelled by small, cheaper, more fuel-efficient engines, reducing their CO2 emissions.

#### ALLIMINIUM 3D TENDE

Aluminum is one of the only materials that can be recycled unlimitedly without losing its qualities and properties.