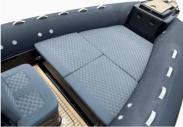

Like the other boat of the range, the Patrol 760 is fully modular, you can choose to position all the optional equipment (Console, Bolster Seat, Bench) wherever you want. This modularity makes it possible to meet the needs of both professionals (firefighters, coastguards) and individuals (Pleaseure and fishing).

#### Option

Console XL (C

Console PATROL (C10)

Console Cabin Patrol (C14)

Closing Cab Patrol (A10)

Seat Bolster XL (S02)

Triple XL Patrol Bench (B04

Triple XL bench seat Patrol (B05)