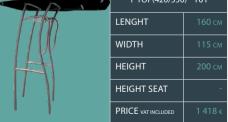

Console Cabin Patrol (C14)

Closing Cab Patrol (A10)

Seat Bolster XL (S02)

riple XL Patrol Bench (B04

Triple XL bench seat Patrol (B05)

Double Roll Bar Patrol (R10)

T-Top (T02)

Jockey seats

Double Roll Bar Patrol (R10)

T-Top (T02)

Jockey seats

Towing mast with balcony (A1

Tube ladder (A1

500 L fuel tank