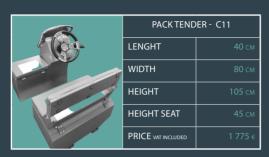

|   |
| 1     |   |

| DOUBLE BENCH PATROL - B03 |         |
|---------------------------|---------|
| LENGHT                    | 38 см   |
| WIDTH                     | 70 см   |
| HEIGHT                    | 75 см   |
| HEIGHT SEAT               | 73 см   |
| PRICE VAT INCLUDED        | 1 250 € |
|                           |         |

|     | В   |
|-----|-----|
| TA. | LEI |
|     | WI  |
|     | HE  |
|     | HE  |
|     | PRI |





























PRICE VAT INCLUDED

#### **ACCESSORIES**



|    | CONSOLE FISH       | ING - C09 |
|----|--------------------|-----------|
| K  | LENGHT             | 136 см    |
| \$ | WIDTH              | 82 см     |
| 17 | HEIGHT             | 198 см    |
|    | HEIGHT SEAT        | 45 см     |
|    | PRICE VAT INCLUDED | 2 519 €   |





|  | CNOSOLE ULTIMATE - C12 |         |
|--|------------------------|---------|
|  | LENGHT                 | 40 см   |
|  | WIDTH                  | 80 см   |
|  | HEIGHT                 | 105 см  |
|  | HEIGHT SEAT            | 45 см   |
|  | PRICE VAT INCLUDED     | 1 250 € |

| PATROL CABIN - C14 |         |
|--------------------|---------|
| LENGHT             | 160 см  |
| WIDTH              | 130 см  |
| HEIGHT             | 200 см  |
| HEIGHT SEAT        | -       |
| PRICE VAT INCLUDED | 7 664 € |



| _ |                     |          |
|---|---------------------|----------|
|   | ROLL BAR SEAT 360/3 | 90 - RO2 |
|   | LENGHT              | 80 см    |
|   | WIDTH               | 90 см    |
|   | HEIGHT              | 170 см   |
|   | HEIGHT SEAT         | 45 см    |
|   | PRIC