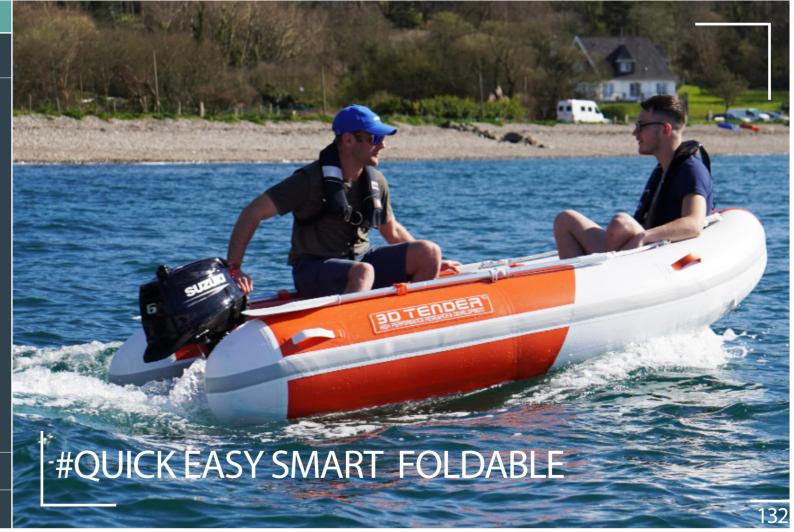

|                                     |                                     |         |  |  |  |  |  |
|            |                                     |                                     |         |  |  |  |  |  |
|            |                                     |                                     | i i     |  |  |  |  |  |
|            |                                     |                                     |         |  |  |  |  |  |
| PVC GREY   | 472 € WERGLINED                     | 440€ WENGLIGHT                      | g and a |  |  |  |  |  |
|            |                                     |                                     |         |  |  |  |  |  |
| PVC BLACK  | 472 € MITMALLORD                    | 440€ WT NALLOED                     | 6       |  |  |  |  |  |







# PILOT 420

The Pilot420 is a 3D Tender harbor service boat, designed by the architect Samy Boubezari.

The boat is the specialist in harbour manoeuvring assistance for boats of all sizes. The compact design and shallow draft allow it to maneuver in the most difficult to access areas.

The boat is extremely robust with its 5mm thick H5083 aluminum hull and dense 3mm internal structure, the 20 cm PU reinforcement all around the hull provides maximum protection in case of contact, without marking the boats.

The structural plans have been validated by the classification society Bureau Veritas. The boat a rounded bow, called «marotte», which allows it to perform its function as a pusher boat. The flat bottom, the good width/length ratio and the design of the hull, give it excellent sta