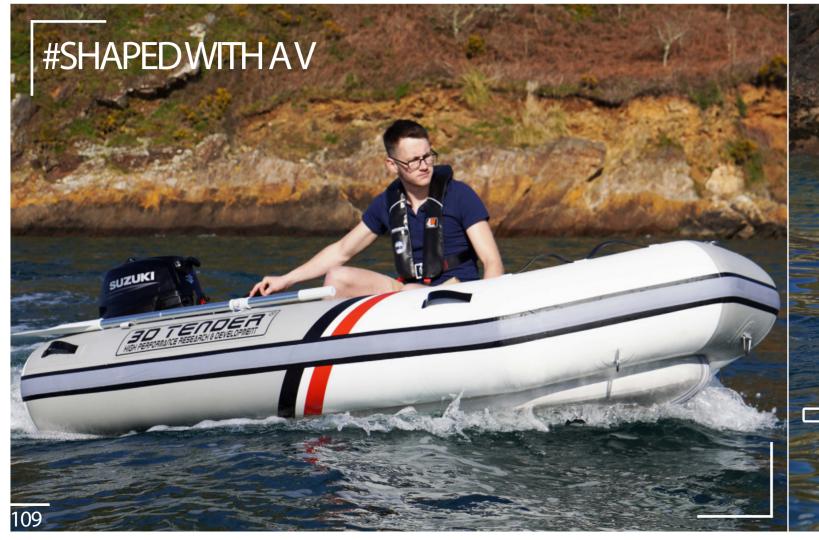

RIBs, fiberglass hulls, aluminum hulls, removable floors, ultra-light tenders with high pressure inflatable bottom more than 100,000 boats delivered worldwide since the start of the 3D TENDER brand in 2007. Performance, comfort, durability and the unbeatable price have always been the main values of the 3D TENDER brand.

3D TENDER's approach to design and construction gives r boat owners the confidence to go the extra mile and tackle conditions that many others may avoid.

The 3D TENDER range offers you an incomparable choice of models with exceptional prices