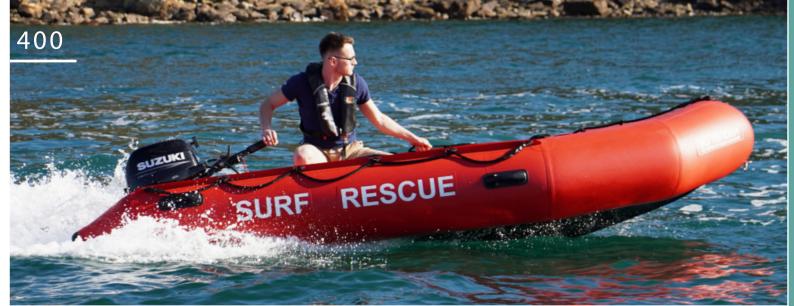

|  |  |  |
|                                  |                                       |                                                           |  |  |  |
|                                  |                                       |                                                           |  |  |  |
|                                  |                                       |                                                           |  |  |  |
| PVC ORANGE                       | 3 947 € WINCLIDED                     | 6650€ WINCLUSED                                           |  |  |  |
| HYPALON ORANGE 7 894 € MENCLIDED |                                       | 9 980 € VETRICLIOED                                       |  |  |  |









# SURF RESCUE 400

The SURF RESCUE 400 is a lightweight, inflatable, foldable boat.

It can be deployed very quickly and offer a fast response to an emergency situation for rescue professionals.

The design of the SURF RESCUE 400 and its inflatable keel make it extremely maneuverable and stable, it can easily deal with rough seas, and has a large load capacity for a boat of this size.

Its practicality is also proven by its large handles strategically positioned to facilitate transport, the front cover that offers additional storage capacity sheltered from the water, as well as its safe-line that runs along the tubes to secure the passengers on board.

The tubes are available in PVC Valmex® from the German company Melher or in HYPALON ORCA® fabric from the company Pennel et Flipo.



###