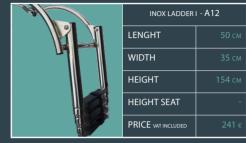

Towing mast with balcony (A

Tube ladder (A12)

500 L fuel tan

Double Roll Bar Patrol (R10)

T-Top (T02)

Jockey seats

Towing mast with balcony (A1

Tube ladder (A1

500 L fuel tank

Tube ladder (A12)

transom ladder

Patrol Double Bench (B03)

Roll Bar (R09)

Tube ladder (A12)

Option on 560 / 550 / 530

Double bench seat (B02)

Roll Bar (R09)

DETAILED FEATURES

#### Option

Double bench seat (BC

Double bench seat (B03

Double bench seat (E

Roll bar seat (R13)

Tube ladder (A12)

#### Option

Double bench seat (B01)

DOUDIE DEFICTI SEAL (DV.

Double bench seat (B06)

Roll bar seat (R12)

Roll bar seat (R13)

Tube ladder (A12)