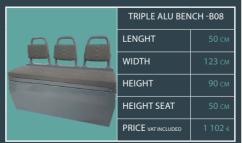

Console Cabin Patrol (C14)

Closing Cab Patrol (A10)

Seat Bolster XL (S02)

riple XL Patrol Bench (B04

Triple XL bench seat Patrol (B05)

Double Roll Bar Patrol (R10)

T-Top (T02)

Jockey seats

#### Option

Console XL (C

Console PATROL (C10)

Console Cabin Patrol (C14)

Closing Cab Patrol (A10)

Seat Bolster XL (S02)

Triple XL Patrol Bench (B04

Triple XL bench seat Patrol (B05)