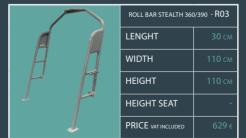

Console Cabin Patrol (C14)

Closing Cab Patrol (A10)

Seat Bolster XL (S02)

riple XL Patrol Bench (B04

Triple XL bench seat Patrol (B05)

Double Roll Bar Patrol (R10)

T-Top (T02)

Jockey seats

Double Roll Bar Patrol (R10)

T-Top (T02)

Jockey seats

Towing mast with balcony (A1

Tube ladder (A1

500 L fuel tank