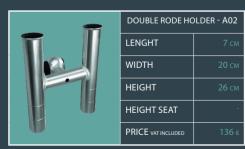

160 см  |
|  | HEIGHT SEAT                  | -       |
|  | PRICE VAT INCLUDED           | 1 994 € |

|        | ROLL BAR BIMINI DREAM655 - R08 |         |
|--------|--------------------------------|---------|
|        | LENGHT                         | 40 см   |
|        | WIDTH                          | 138 см  |
|        | HEIGHT                         | 180 см  |
|        | HEIGHT SEAT                    | -       |
| TENDER | PRICE VAT INCLUDED             | 3 245 € |















# **ACCESSORIES**





| SIMPLE RODE HOLDER - A01 |       |  |
|--------------------------|-------|--|
| LENGHT                   | 7 см  |  |
| WIDTH                    | 14 см |  |
| HEIGHT                   | 26 см |  |
| HEIGHT SEAT              | -     |  |
| PRICE VAT INCLUDED       | 104 € |  |





| BOX T-TOP WITH LOCK- A04 |       |  |
|--------------------------|-------|--|
| LENGHT                   | 55 см |  |
| WIDTH                    | 55 см |  |
| HEIGHT                   | 25 см |  |
| HEIGHT SEAT              | -     |  |
| PRICE VAT INCLUDED       | 388 € |  |





|   | LED LIGHT INOX MAST - A07 |       |
|---|---------------------------|-------|
| 4 | LENGHT                    | 10 см |
| 1 | WIDTH                     | 5 см  |
| 1 | HEIGHT                    | 43 см |
|   | HEIGHT SEAT               | -     |
|   | PRICE VAT INCLUDED        | 104 € |