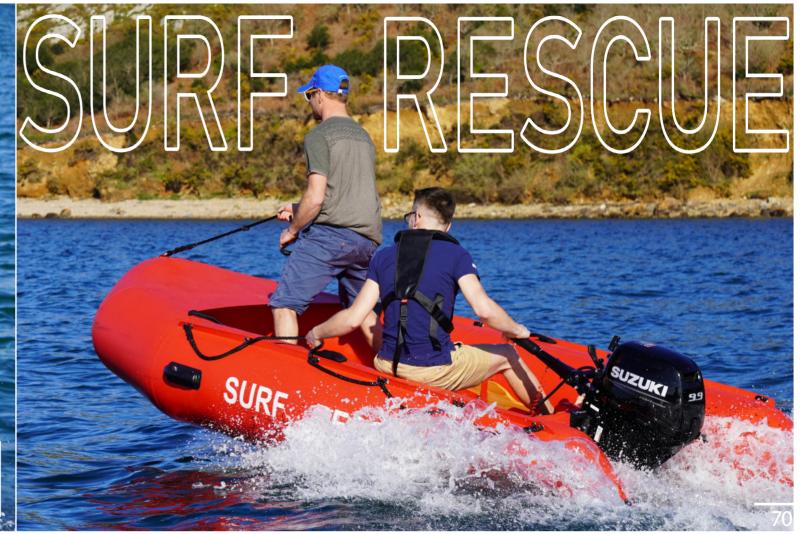

|  |  |  |
|                                  |                                       |                                                           |  |  |  |
|                                  |                                       |                                                           |  |  |  |
|                                  |                                       |                                                           |  |  |  |
| PVC ORANGE                       | 3 947 € WINCLIDED                     | 6650€ WINCLUSED                                           |  |  |  |
| HYPALON ORANGE 7 894 € MENCLIDED |                                       | 9 980 € VETRICLIOED                                       |  |  |  |









# SURF RESCUE 400

The SURF RESCUE 400 is a lightweight, inflatable, foldable boat.

It can be deployed very quickly and offer a fast response to an emergency situation for rescue professionals.

The design of the SURF RESCUE 400 and its inflatable keel make it extremely maneuverable and stable, it can easily deal with rough seas, and has a large load capacity for a boat of this size.

Its practicality is also proven by its large handles strategically positioned to facilitate transport, the front cover that offers additional storage capacity sheltered from the water, as well as its safe-line that runs along the tubes to secure the passengers on board.

The tubes are available in PVC Valmex® from the German company Melher or in HYPALON ORCA® fabric from the company Pennel et Flipo.



#