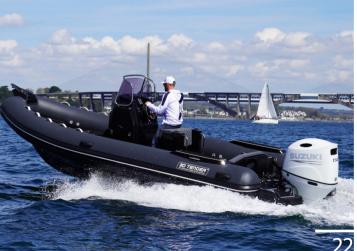

# PATROL 650 /600/560/550/530

The modularity of the Patrol range makes it possible to meet the needs of both professionals (firefighters, coastguards) and individuals (pleasure and fishing).

Outstanding reliability and unparalleled performance. The Patrol has the distinction of having greater buoyancy, stability, weight and load capacity than other boats of the same dimensions.

As standard, your Patrol is equipped with a console, Bolster seat and a stainless steel fuel tank built into the deck.

The boats are available in PVC or in HYPALON ORCA® fabric from the Belgian company, Pennel and Flipo.

The Patrol 600 have a self-draining deck

The Patrol 550 is available in division 222.

**EQUIPMENT** 

PATROL console with storage and seat

Bolster seat with storage box and picnic table

Safe-lines

Handles

Cone reinforcement