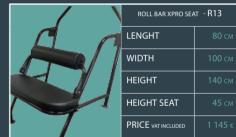

#### Option

Double bench seat (BC

Double bench seat (B03

Double bench seat (E

Roll bar seat (R13)

Tube ladder (A12)

#### Option

Double bench seat (B01)

DOUDIE DEFICTI SEAL (DV.

Double bench seat (B06)

Roll bar seat (R12)

Roll bar seat (R13)

Tube ladder (A12)