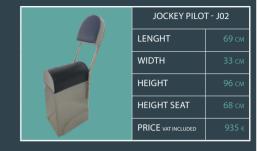

Console Cabin Patrol (C14)

Closing Cab Patrol (A10)

Seat Bolster XL (S02)

riple XL Patrol Bench (B04

Triple XL bench seat Patrol (B05)

Double Roll Bar Patrol (R10)

T-Top (T02)

Jockey seats

Double Roll Bar Patrol (R10)

T-Top (T02)

Jockey seats

Towing mast with balcony (A1

Tube ladder (A1

500 L fuel tank

Console PATROL (C10)

at Bolster XL (S02)

ple XL Patrol Bench (B04)

Triple XL bench seat Patrol (B05)

Double Roll Bar Patrol (R10)

Top (T02)

Jockey seats

Towing mast with balcony (A