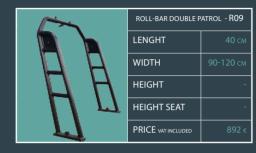

transom ladder

Patrol Double Bench (B03)

Roll Bar (R09)

Tube ladder (A12)

Option on 560 / 550 / 530

Double bench seat (B02)

Roll Bar (R09)

DETAILED FEATURES