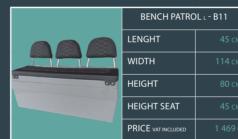

Console Cabin Patrol (C14)

Closing Cab Patrol (A10)

Seat Bolster XL (S02)

riple XL Patrol Bench (B04

Triple XL bench seat Patrol (B05)

Double Roll Bar Patrol (R10)

T-Top (T02)

Jockey seats

#### Option

Console XL (C

Console PATROL (C10)

Console Cabin Patrol (C14)

Closing Cab Patrol (A10)

Seat Bolster XL (S02)

Triple XL Patrol Bench (B04

Triple XL bench seat Patrol (B05)

Console PATROL (C10)

at Bolster XL (S02)

ple XL Patrol Bench (B04)

Triple XL bench seat Patrol (B05)

Double Roll Bar Patrol (R10)

Top (T02)

Jockey seats

Towing mast with balcony (A