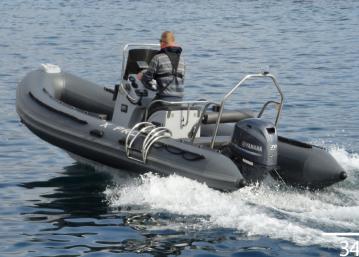

# PATROL 670

The high-performance hull of the boat gives it an exceptional passage at sea. The Patrol's deep-V composite hull, wide chines and large diameter tubes, provide excellent maneuverability and stability on the water, resulting in unparalleled onboard safety. The Patrol 670 is a fully modular boat, you can choose to position all the optional equipment (Console, Bolster Seat, Bench...) wherever you want. This modularity makes it possible to meet the needs of both professionals (firefighters, coastguards) and individuals (Pleaseure and fishing).

The specific shape of the hull makes it the perfect boat for professional looking at reaching higher speed.

The boat is available in PVC Melher or in HYPALON ORCA® fabric from the Belgian company, Pennel and Flipo.