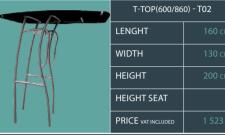

Console Cabin Patrol (C14)

Closing Cab Patrol (A10)

Seat Bolster XL (S02)

riple XL Patrol Bench (B04

Triple XL bench seat Patrol (B05)

Double Roll Bar Patrol (R10)

T-Top (T02)

Jockey seats

Double Roll Bar Patrol (R10)

T-Top (T02)

Jockey seats

Towing mast with balcony (A1

Tube ladder (A1

500 L fuel tank

Console PATROL (C10)

at Bolster XL (S02)

ple XL Patrol Bench (B04)

Triple XL bench seat Patrol (B05)

Double Roll Bar Patrol (R10)

Top (T02)

Jockey seats

Towing mast with balcony (A