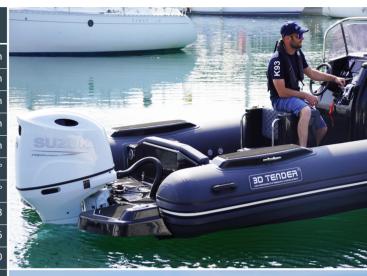

# DREAM 655

The Dream range of fiberglass RIB boats has been designed to provide maximum comfort on elegant boats to make unforgettable memories while cruising with your friends and family.

On the Dream 655 model, every detail was designed to enjoy your ride on the boat , from the hull with its deep V specially designed to offer great maneuverability and an irreproachable comfort of navigation, to the various standard equipment.

Each model include a large sunbathing area and a retractable picnic table. The 655 and 635 models feature a console with front seat and storage locker, a bolster that can be adjusted to sit or stand and a rear bench.

The boat is available in Valmex® PVC from the German company Melher or in HYPALON ORCA® fabric from the Belgian company, Pennel et Flipo.