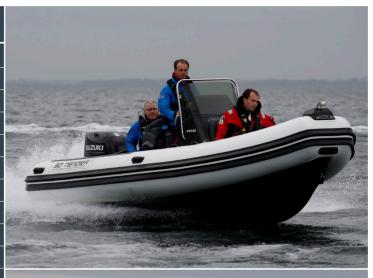

# PATROL 650 /600/560/550/530

The modularity of the Patrol range makes it possible to meet the needs of both professionals (firefighters, coastguards) and individuals (pleasure and fishing).

Outstanding reliability and unparalleled performance. The Patrol has the distinction of having greater buoyancy, stability, weight and load capacity than other boats of the same dimensions.

As standard, your Patrol is equipped with a console, Bolster seat and a stainless steel fuel tank built into the deck.

The boats are available in PVC or in HYPALON ORCA® fabric from the Belgian company, Pennel and Flipo.

The Patrol 600 have a self-draining deck

The Patrol 550 is available in division 222.

**EQUIPMENT** 

PATROL console with storage and seat

Bolster seat with storage box and picnic table

Safe-lines

Handles

Cone reinforcement