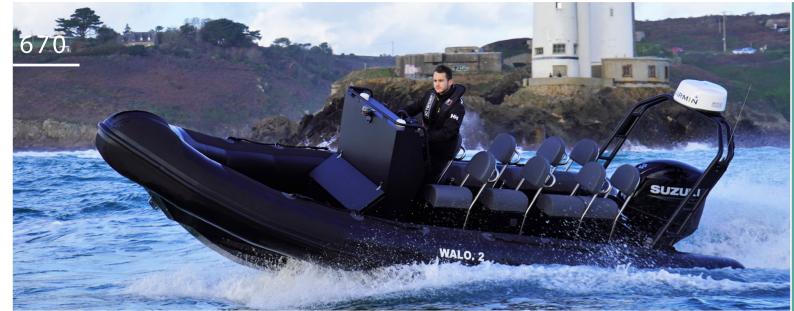

# PATROL 670

The high-performance hull of the boat gives it an exceptional passage at sea. The Patrol's deep-V composite hull, wide chines and large diameter tubes, provide excellent maneuverability and stability on the water, resulting in unparalleled onboard safety. The Patrol 670 is a fully modular boat, you can choose to position all the optional equipment (Console, Bolster Seat, Bench...) wherever you want. This modularity makes it possible to meet the needs of both professionals (firefighters, coastguards) and individuals (Pleaseure and fishing).

The specific shape of the hull makes it the perfect boat for professional looking at reaching higher speed.

The boat is available in PVC Melher or in HYPALON ORCA® fabric from the Belgian company, Pennel and Flipo.

## DETAILED FEATURES

| ď      | LENGTH                  | 6.70 m    |
|--------|-------------------------|-----------|
| ŀ      | INTERIOR LENGTH         | 5.30 m    |
|        | WIDTH                   | 2.68 m    |
| d<br>T | INTERIOR WIDTH          | 1.50 m    |
|        | DEPTH                   | 1.40 m    |
|        | DEAD RISE BOW           | 23 °      |
|        | DEAD RISE TRANSOM       | 34 °      |
|        | TUBE DIAMETER           | 52        |
|        | NUMBER OF AIR CHAMBERS  | 6         |
|        | WEIGHT                  | 700kg     |
|        | TUBE INFLATION PRESSURE | 0.25 bar  |
|        | PASSAGER NUMBER         | 15        |
|        | MAX LOAD                | 2836 kg   |
|        | MAX POWER               | 200 HP    |
|        | ENGINE SHAFT            | Simple XL |
|        | DESIGN CATEGORY         | С         |
|        | FUELTANK                | 150 L     |
|        |                         |           |