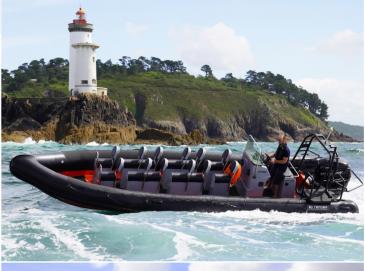

# PATROL 860

The biggest boat of the range, the Patrol 860 is an «on demand» RIB for all sailing programs.

The high-performance hull of the boat gives it an exceptional passage at sea. The Patrol's deep-V composite hull, wide chines and large diameter tubes, provide excellent maneuverability and stability on the water, resulting in unparalleled onboard safety.

The Patrol 860 is a fully modular boat, you can choose to position all the optional equipment (Console, Bolster Seat, Bench...) wherever you want. This modularity makes it possible to meet the needs of both professionals (firefighters, coastguards) and individuals (Pleasure and fishing).

The boat is available in PVC Melher or in HYPALON ORCA® fabric from the Belgian company, Pennel and Flipo.

The Patrol 860 is available in a 12-passenger NUC-certified commercial version.