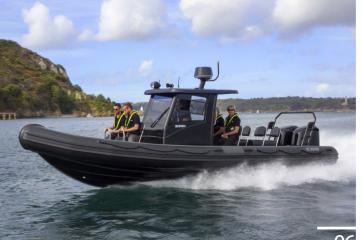

# PATROL 860

The biggest boat of the range, the Patrol 860 is an «on demand» RIB for all sailing programs.

The high-performance hull of the boat gives it an exceptional passage at sea. The Patrol's deep-V composite hull, wide chines and large diameter tubes, provide excellent maneuverability and stability on the water, resulting in unparalleled onboard safety.

The Patrol 860 is a fully modular boat, you can choose to position all the optional equipment (Console, Bolster Seat, Bench...) wherever you want. This modularity makes it possible to meet the needs of both professionals (firefighters, coastguards) and individuals (Pleasure and fishing).

The boat is available in PVC Melher or in HYPALON ORCA® fabric from the Belgian company, Pennel and Flipo.

The Patrol 860 is available in a 12-passenger NUC-certified commercial version.