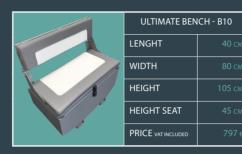

transom ladder

Patrol Double Bench (B03)

Roll Bar (R09)

Tube ladder (A12)

Option on 560 / 550 / 530

Double bench seat (B02)

Roll Bar (R09)

DETAILED FEATURES