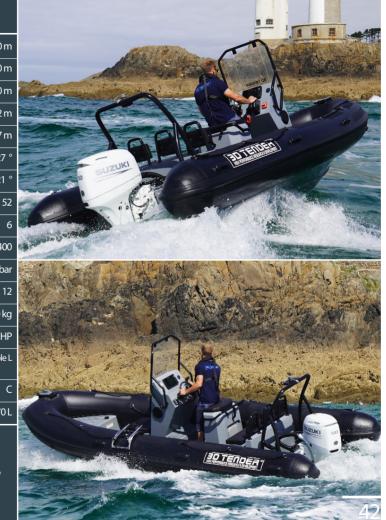

### DETAILED FEATURES

|   | LENGTH                  | 5.50 m   |
|---|-------------------------|----------|
|   | INTERIOR LENGTH         | 4.20 m   |
|   | WIDTH                   | 2.40 m   |
| ş | INTERIOR WIDTH          | 1.32 m   |
|   | DEPTH                   | 1.17 m   |
|   | DEAD RISE BOW           | 27 °     |
|   | DEAD RISE TRANSOM       | 21 '     |
|   | TUBE DIAMETER           | 52       |
|   | NUMBER OF AIR CHAMBERS  | 6        |
|   | WEIGHT                  | 400      |
|   | TUBE INFLATION PRESSURE | 0.25 bar |
|   | PASSAGER NUMBER         | 12       |
|   | MAX LOAD                | 1350 kg  |
| Ē | MAX POWER               | 100 HP   |
|   | ENGINE SHAFT            | Simple L |
|   | DESIGN CATEGORY         | C        |
|   | FUELTANK                | 70 L     |
|   |                         |          |