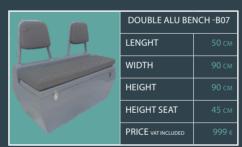

transom ladder

Patrol Double Bench (B03)

Roll Bar (R09)

Tube ladder (A12)

Option on 560 / 550 / 530

Double bench seat (B02)

Roll Bar (R09)

DETAILED FEATURES