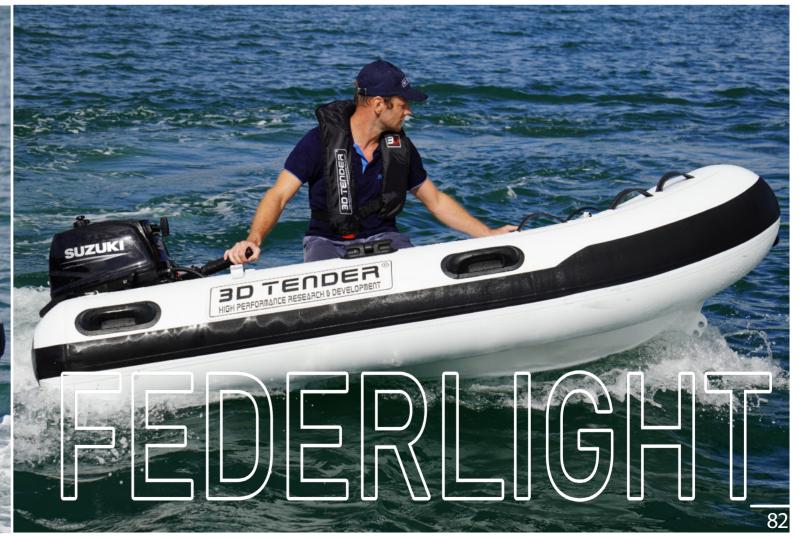

#### FATHERWEIGHT 3D TENDER

Aluminum hulls give boats their strength while giving them an undeniable advantage in terms of weight. These boats can therefore be propelled by small, cheaper, more fuel-efficient engines, reducing their CO2 emissions.

#### ALLIMINIUM 3D TENDE

Aluminum is one of the only materials that can be recycled unlimitedly without losing its qualities and properties.