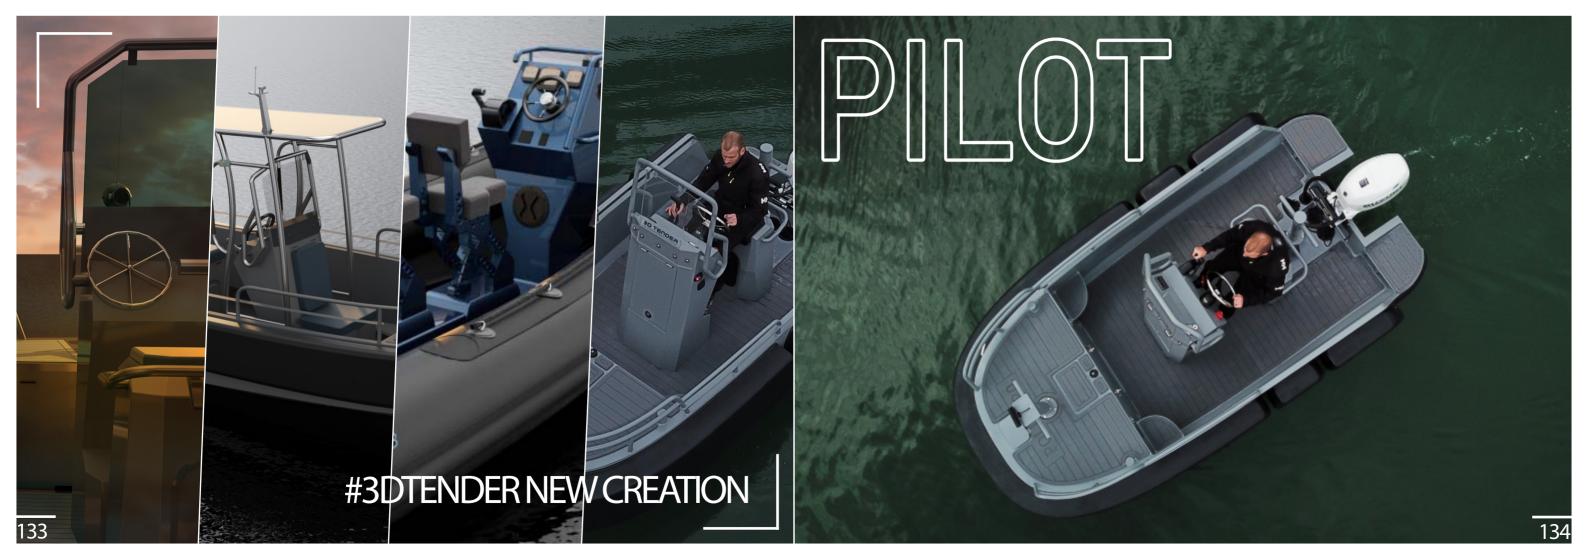

|                                     |         |  |  |  |  |  |
|            |                                     |                                     |         |  |  |  |  |  |
|            |                                     |                                     | i i     |  |  |  |  |  |
|            |                                     |                                     |         |  |  |  |  |  |
| PVC GREY   | 472 € WERGLINED                     | 440€ WENGLIGHT                      | g and a |  |  |  |  |  |
|            |                                     |                                     |         |  |  |  |  |  |
| PVC BLACK  | 472 € MITMALLORD                    | 440€ WT NALLOED                     | 6       |  |  |  |  |  |







# PILOT 420

The Pilot420 is a 3D Tender harbor service boat, designed by the architect Samy Boubezari.

The boat is the specialist in harbour manoeuvring assistance for boats of all sizes. The compact design and shallow draft allow it to maneuver in the most difficult to access areas.

The boat is extremely robust with its 5mm thick H5083 aluminum hull and dense 3mm internal structure, the 20 cm PU reinforcement all around the hull provides maximum protection in case of contact, without marking the boats.

The structural plans have been validated by the classification society Bureau Veritas. The boat a rounded bow, called «marotte», which allows it to perform its function as a pusher boat. The flat bottom, the good width/length ratio and the design of the hull, give it excellent stabi