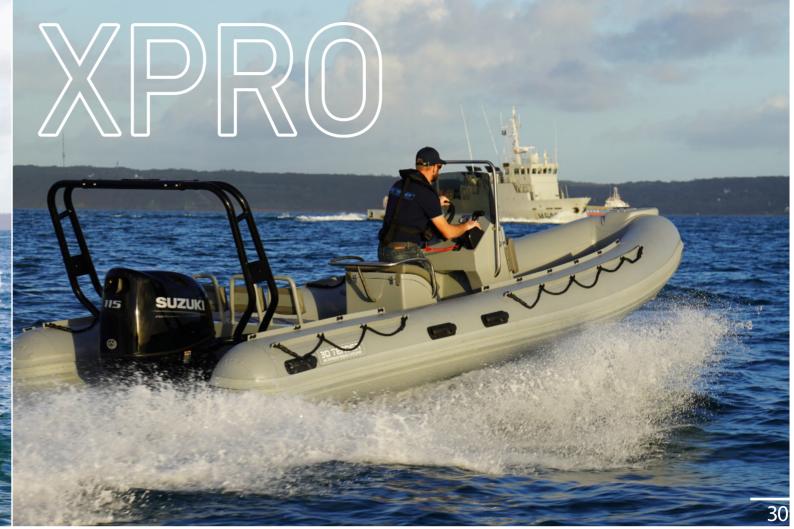

# XPRO 589

The XPRO range is the best seller of the 3D Tender brand, the boats are fast, stable and maneuverable and have proven their efficiency over time. The XPRO is available in several sizes from 4.45 meters to 5.89 meters, this semi-rigid boat is ideal for fishing and small family cruises. It is a fully modular range, and can be fitted out according to your desires and needs.

The pilot seat, the console and the accessories can be placed wherever you want! The tubes are available in PVC Valmex® thermo-welded from the German company Melher or in HYPALON ORCA® fabric from the company Pennel et Flipo.