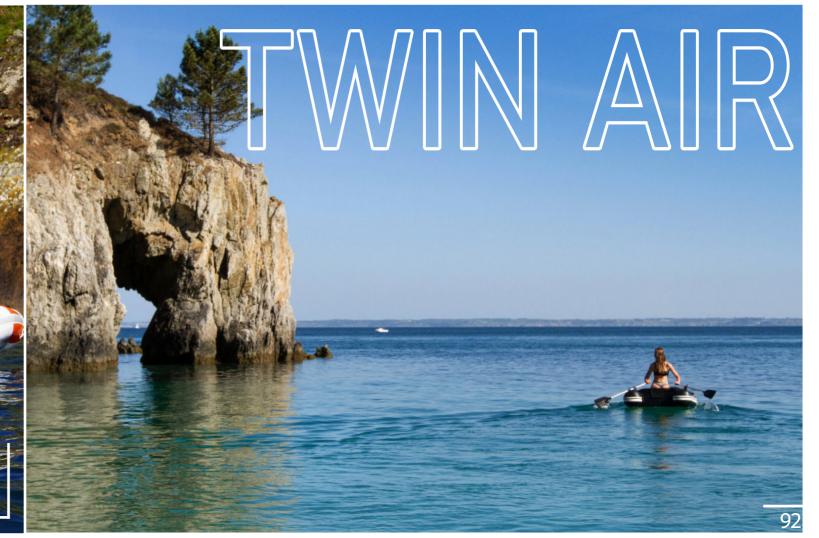

ITH GREY COVER     | 6 080 € MENALICIE                                                                                                                                                                                                                      |  |
| HYPALON GREY                 | 7 235 € MENGLICED                                                                                                                                                                                                                      |  |
| HYPALON GREY WITH GREY COVER | 7 760 € METALLISED                                                                                                                                                                                                                     |  |









# TWIN AIR 290/270/250/230/200/180/160

3D Tender has developed the Superlight Twin Air range in order to meet the demands of boaters.

Inflatable, foldable, compact, the Twin Air is the lightest tender on the market. Its light weight and small size will make your life easier on board. It can be easily stored in its backpack.

The Twin Air is designed with a high-pressure inflatable Drop Stitch honeycomb floor, providing great stability on board. The one-piece, non-removable floor is glued directly to the boat structure. Its conical tubes provide maximum buoyancy.

It is equipped with 4 stainless steel lifting rings for use on davits or other.

The 3D Tender team has selected for this product, the best PVC fabric on the market made in Germany by the brand Mehler.

The PVC fabric has be