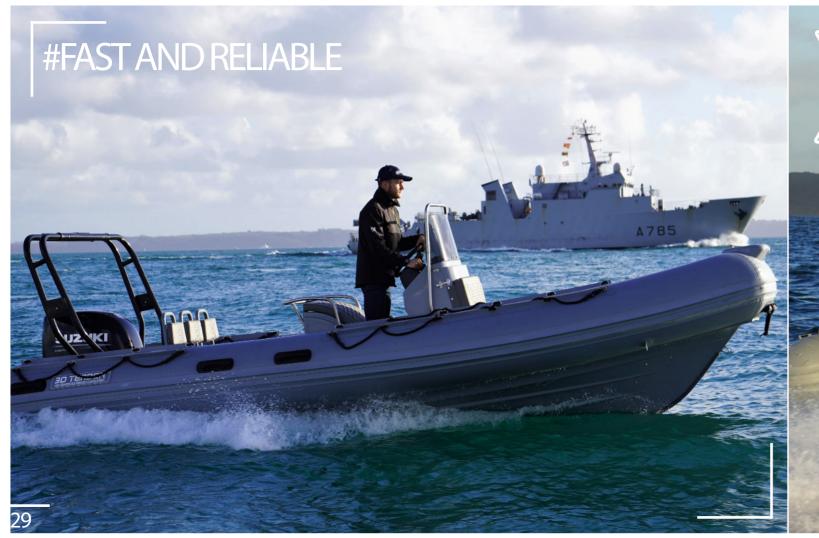

# PATROL 860

The biggest boat of the range, the Patrol 860 is an «on demand» RIB for all sailing programs.

The high-performance hull of the boat gives it an exceptional passage at sea. The Patrol's deep-V composite hull, wide chines and large diameter tubes, provide excellent maneuverability and stability on the water, resulting in unparalleled onboard safety.

The Patrol 860 is a fully modular boat, you can choose to position all the optional equipment (Console, Bolster Seat, Bench...) wherever you want. This modularity makes it possible to meet the needs of both professionals (firefighters, coastguards) and individuals (Pleasure and fishing).

The boat is available in PVC Melher or in HYPALON ORCA® fabric from the Belgian company, Pennel and Flipo.

The Patrol 860 is available in a 12-passenger NUC-certified commercial version.