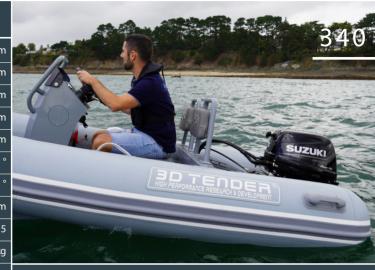

# DREAM 6

The Dream 6 is a comfortable family boat specially designed for sailers. The modern marauding look and deep V hull offer a better sailing sensations and ideal stability and maneuverability.

The interior design has been studied to offer maximum comfort and safety on board, with optimized storage and seating areas.

On the Dream 6, the rear platforms make it easier to get on and off the boat and increase circulation space. The tilting console is protected by a wraparound windshield, for better driving comfort. The deck can be transformed into a sundeck for relaxation. The picnic table is retractable and a shower kit is available on board. The Dream 6 has many storage solutions: back and front lockers, under the Bolster seat, and even in the cargo area, which allows for the storage of bulky equipment.