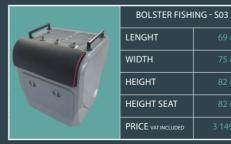

| 33 000 € vatinglided                                                                                                                                                                                                                                                                                                                                                                               |







| BOLSTER SEAT       | XL - S02 |
|--------------------|----------|
| LENGHT             | 40 см    |
| WIDTH              | 95 см    |
| HEIGHT             | 75 см    |
| HEIGHT SEAT        | 78 см    |
| PRICE VAT INCLUDED | 1 670 €  |







JOCKEY SIMPLE - J01

LENGHT

WIDTH

HEIGHT

HEIGHT SEAT

PRICE VAT INCLUDED











# **ACCESSORIES**

ENCH DREAM540 - B06

NGHT

IGHT SEAT

ICE VAT INCLUDED



|         | LENGHT             | 112 ( |
|---------|--------------------|-------|
|         | WIDTH              | 33 (  |
|         | HEIGHT             | 100 ( |
|         | HEIGHT SEAT        | 73 (  |
|         | PRICE VAT INCLUDED | 1 565 |
| BENCH : |                    |       |

| 12 см |   |
|-------|---|
| 33 см |   |
| 00 см |   |
| 73 см | 4 |
| 565 € |   |
|       |   |
| 1     |   |

| DOUBLE BENCH PATROL - B03 |         |
|---------------------------|---------|
| LENGHT                    | 38 см   |
| WIDTH                     | 70 см   |
| HEIGHT                    | 75 см   |
| HEIGHT SEAT               |