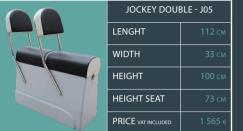

Console Cabin Patrol (C14)

Closing Cab Patrol (A10)

Seat Bolster XL (S02)

riple XL Patrol Bench (B04

Triple XL bench seat Patrol (B05)

Double Roll Bar Patrol (R10)

T-Top (T02)

Jockey seats

Double Roll Bar Patrol (R10)

T-Top (T02)

Jockey seats

Towing mast with balcony (A1

Tube ladder (A1

500 L fuel tank

Console PATROL (C10)

at Bolster XL (S02)

ple XL Patrol Bench (B04)

Triple XL bench seat Patrol (B05)

Double Roll Bar Patrol (R10)

Top (T02)

Jockey seats

Towing mast with balcony (A