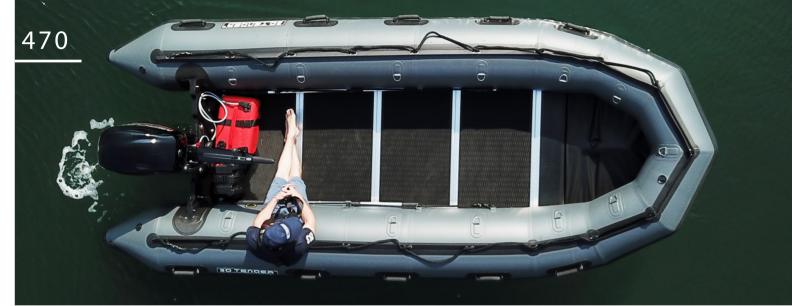

# PATROL 860

The biggest boat of the range, the Patrol 860 is an «on demand» RIB for all sailing programs.

The high-performance hull of the boat gives it an exceptional passage at sea. The Patrol's deep-V composite hull, wide chines and large diameter tubes, provide excellent maneuverability and stability on the water, resulting in unparalleled onboard safety.

The Patrol 860 is a fully modular boat, you can choose to position all the optional equipment (Console, Bolster Seat, Bench...) wherever you want. This modularity makes it possible to meet the needs of both professionals (firefighters, coastguards) and individuals (Pleasure and fishing).

The boat is available in PVC Melher or in HYPALON ORCA® fabric from the Belgian company, Pennel and Flipo.

The Patrol 860 is available in a 12-passenger NUC-certified commercial version.