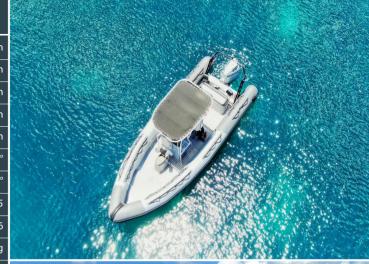

# PATROL 760

The Patrol 760 is an «on demand» RIB for all sailing programs.

The boat offers excellent maneuverability and stability on the

water and the high-performance hull gives it an exceptional passage at sea.

Like the other boat of the range, the Patrol 760 is fully modular, you can choose to position all the optional equipment (Console, Bolster Seat, Bench) wherever you want. This modularity makes it possible to meet the needs of both professionals (firefighters, coastguards) and individuals (Pleaseure and fishing).

The Patrol 760is available in PVC Melher or in HYPALON ORCA® fabric from the Belgian company, Pennel and Flipo.

The boat is also available in 10 passenger NUC-certified commercial version.