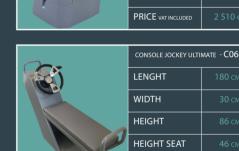

Console Cabin Patrol (C14)

Closing Cab Patrol (A10)

Seat Bolster XL (S02)

riple XL Patrol Bench (B04

Triple XL bench seat Patrol (B05)

Double Roll Bar Patrol (R10)

T-Top (T02)

Jockey seats

Double Roll Bar Patrol (R10)

T-Top (T02)

Jockey seats

Towing mast with balcony (A1

Tube ladder (A1

500 L fuel tank