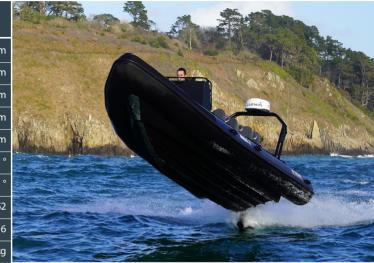

# PATROL 670

The high-performance hull of the boat gives it an exceptional passage at sea. The Patrol's deep-V composite hull, wide chines and large diameter tubes, provide excellent maneuverability and stability on the water, resulting in unparalleled onboard safety. The Patrol 670 is a fully modular boat, you can choose to position all the optional equipment (Console, Bolster Seat, Bench...) wherever you want. This modularity makes it possible to meet the needs of both professionals (firefighters, coastguards) and individuals (Pleaseure and fishing).

The specific shape of the hull makes it the perfect boat for professional looking at reaching higher speed.

The boat is available in PVC Melher or in HYPALON ORCA® fabric from the Belgian company, Pennel and Flipo.