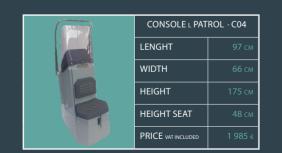

Two safe-line row

Handles

Cone reinforcement

retractable clea

Inflator

Option

Console XL (C

Console PATROL (C10)

Console Cabin Patrol (C14)

Closing Cab Patrol (A10)

Seat Bolster XL (S02)

riple XL Patrol Bench (B04

Triple XL bench seat Patrol (B05)

Double Roll Bar Patrol (R10)

T-Top (T02)

Jockey seats

#### Option

Console XL (C

Console PATROL (C10)

Console Cabin Patrol (C14)

Closing Cab Patrol (A10)

Seat Bolster XL (S02)

Triple XL Patrol Bench (B04

Triple XL bench seat Patrol (B05)

Double Roll Bar Patrol (R10)

T-Top (T02)

Jockey seats

Towing mast with balcony (A1

Tube ladder (A1

500 L fuel tank