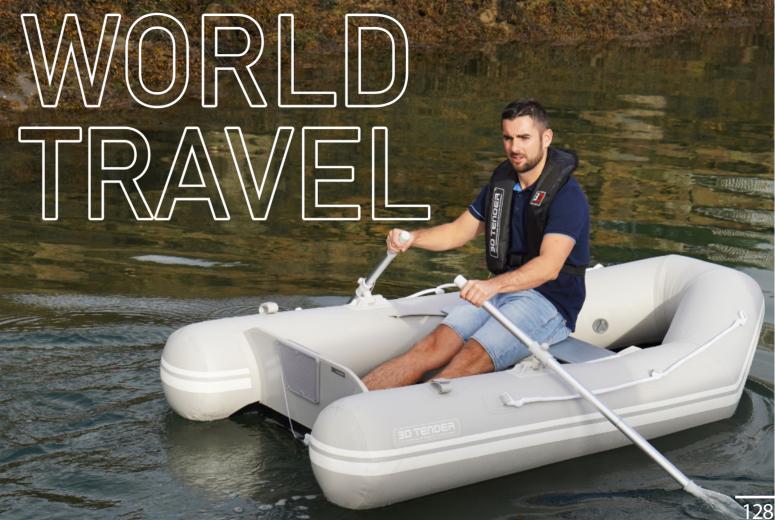

**FOLDABLE BOAT** 

**ALUMINUM FLOOR** 

The HEAVY DUTY range can be stored easily, the foldable boats offers an excellent compromise between comfort, safety and quick handling.

| PRICE LIST |                                                                |                                                                |                                                                |                                                                |                                                                |                                                                |                                                              |
|------------|----------------------------------------------------------------|----------------------------------------------------------------|----------------------------------------------------------------|----------------------------------------------------------------|----------------------------------------------------------------|----------------------------------------------------------------|--------------------------------------------------------------|
| MODEL      | HD 550                                                         | HD 500                                                         | HD 460                                                         | HD 420                                                         | HD 380                                                         | HD 360                                                         | HD 320                                                       |
| STANDARD   | Bow roller                                                     | Bow roller                                                   |
| EQUIPMENT  | Integral winter cover                                          | Integral winter cove                                         |
|            | 2 adjustable benches<br>(sliding on the length<br>of the boat) | 2 adjustable benches<br>(sliding on the length<br>of the boat) | 2 adjustable benches<br>(sliding on the length<br>of the boat) | 2 adjustable benches<br>(sliding on the length<br>of the boat) | 2 adjustable benches<br>(sliding on the length<br>of the boat) | 2 adjustable benches<br>(sliding on the length<br>of the boat) | 2 adjustable benche<br>(sliding on the lengt<br>of the boat) |
|            | 2 oars                                                         | 2 oars                                                       |
|            | 2 transport bags                                               | 2 transport bags                                             |
|            | 2 storage bags under<br>the bench                              | 2 storage bags under<br>the bench                            |
|            | Inflator                                                       | Inflator                                                       | Inflator                                                       | Inflator                                                       | Inflator                                                       | Inflator                                                       | Inflator                                                     |
|            |                                                                |                                                                |                                                                |                                                                |                                                                |                                                                |                                                              |
| PVC BLACK  | 3 980 € WINCLIDED                                              | 3 665 € WINGLIGED                                              | 3 035 € WINGLIGED                                              | 2615 € WINDLOED                                                | 2 405 € WINGLIGED                                              | 2 300 € WINCLISED                                              | 2 090 € WINGLISED                                            |