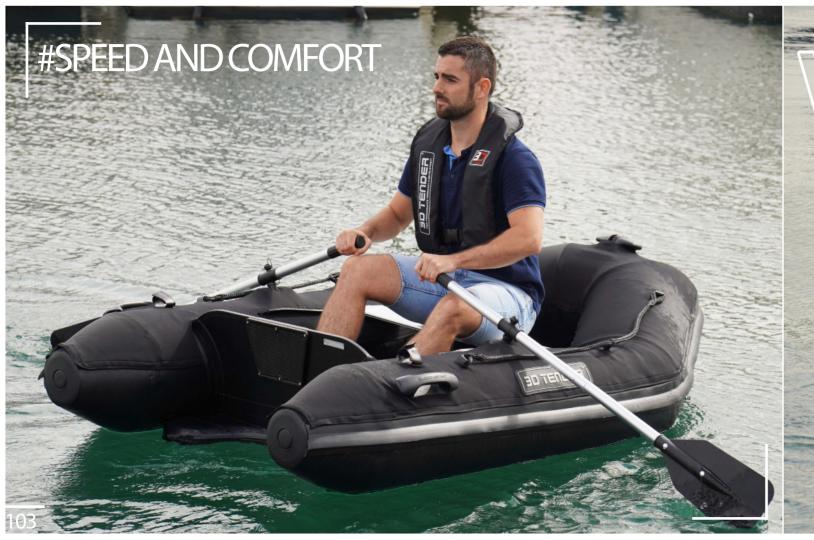

| 10 THE STATE OF TH |     |







# VIB AIR 330/300/280/250/210

With its gull wing shaped hull, the Superlight Twin VIB Air is designed for boaters looking for speed and comfort, especially in rough seas. Inflatable, foldable, easy to store in its carrying backpack, the VIB Air is equipped with two interchangeable protective covers (one black and one white) in neoprene for maximum durability.

The Vib Air is designed with a high pressure Drop Stitch honeycomb inflatable floor providing great stability on board. The one-piece, non-removable floor is glued directly to the boat structure. It is equipped with 4 stainless steel lifting rings for use on davits or other. The 3D tender team has selected for this product the best PVC fabric on the market made in Germany for the Mehler brand.

This fabric, called Valmex®, has