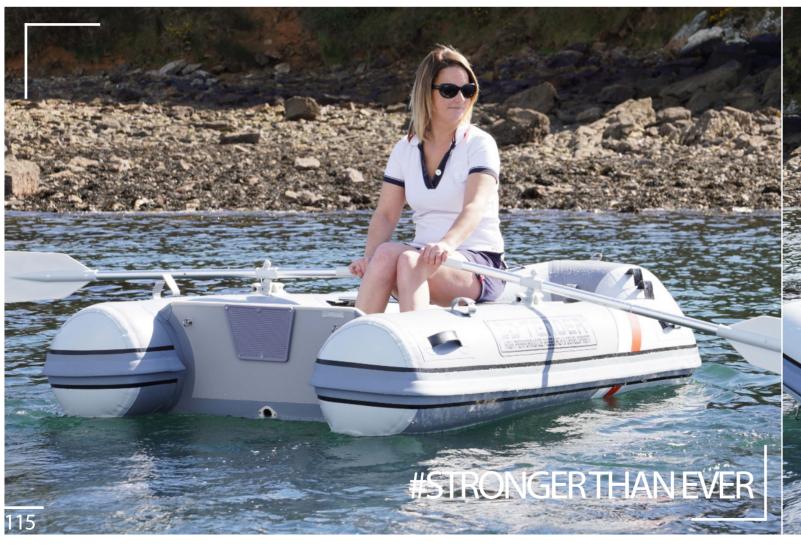

#### FATHERWEIGHT 3D TENDER

Aluminum hulls give boats their strength while giving them an undeniable advantage in terms of weight. These boats can therefore be propelled by small, cheaper, more fuel-efficient engines, reducing their CO2 emissions.

#### ALLIMINIUM 3D TENDE

Aluminum is one of the only materials that can be recycled unlimitedly without losing its qualities and properties.