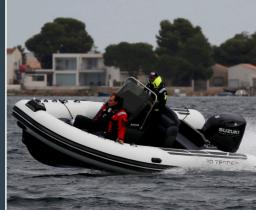

# PATROL 650 /600/560/550/530

The modularity of the Patrol range makes it possible to meet the needs of both professionals (firefighters, coastguards) and individuals (pleasure and fishing).

Outstanding reliability and unparalleled performance. The Patrol has the distinction of having greater buoyancy, stability, weight and load capacity than other boats of the same dimensions.

As standard, your Patrol is equipped with a console, Bolster seat and a stainless steel fuel tank built into the deck.

The boats are available in PVC or in HYPALON ORCA® fabric from the Belgian company, Pennel and Flipo.

The Patrol 600 have a self-draining deck

The Patrol 550 is available in division 222.

**EQUIPMENT** 

PATROL console with storage and seat

Bolster seat with storage box and picnic table

Safe-lines

Handles

Cone reinforcement