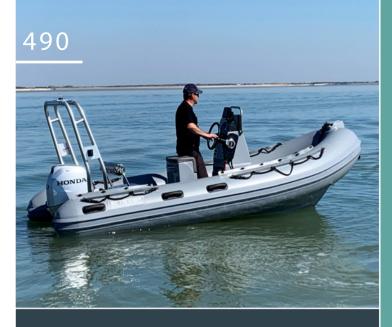

# XPRO 490

The XPRO 490 and 445 are boat that are ideal for fishing and small family cruises.

The range is a fully modular, and can be fitted out according to your desires and needs. The pilot seat, the console and the accessories can be placed wherever you want.

The boat are already equiped with a smaller console and seat that fit better the boat.

On the smaller end of the range the boat can reach high speed with rather small motorisations.

The tubes are available in PVC Valmex® thermo-welded from the German company Melher or in HYPALON ORCA® fabric from the company Pennel et Flipo.