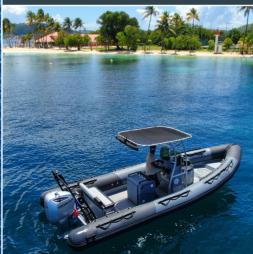

# PATROL 760

The Patrol 760 is an «on demand» RIB for all sailing programs.

The boat offers excellent maneuverability and stability on the

water and the high-performance hull gives it an exceptional passage at sea.

Like the other boat of the range, the Patrol 760 is fully modular, you can choose to position all the optional equipment (Console, Bolster Seat, Bench) wherever you want. This modularity makes it possible to meet the needs of both professionals (firefighters, coastguards) and individuals (Pleaseure and fishing).

The Patrol 760is available in PVC Melher or in HYPALON ORCA® fabric from the Belgian company, Pennel and Flipo.

The boat is also available in 10 passenger NUC-certified commercial version.