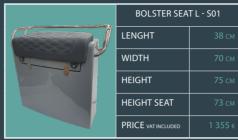

| -                                                                                                                                                                                                                                                                                                         | 33 000 € vatinglided                                                                                                                                                                                                                                                                                                                                                                               |







| BOLSTER SEAT       | XL - S02 |
|--------------------|----------|
| LENGHT             | 40 см    |
| WIDTH              | 95 см    |
| HEIGHT             | 75 см    |
| HEIGHT SEAT        | 78 см    |
| PRICE VAT INCLUDED | 1 670 €  |







JOCKEY SIMPLE - J01

LENGHT

WIDTH

HEIGHT

HEIGHT SEAT

PRICE VAT INCLUDED











# **ACCESSORIES**

ENCH DREAM540 - B06

NGHT

IGHT SEAT

ICE VAT INCLUDED



|         | LENGHT             | 112 ( |
|---------|--------------------|-------|
|         | WIDTH              | 33 (  |
|         | HEIGHT             | 100 ( |
|         | HEIGHT SEAT        | 73 (  |
|         | PRICE VAT INCLUDED | 1 565 |
| BENCH : |                    |       |

| 12 см |   |
|-------|---|
| 33 см |   |
| 00 см |   |
| 73 см | 4 |
| 565 € |   |
|       |   |
|