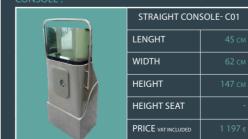

Two safe-line row

Handles

Cone reinforcement

retractable clea

Inflator

Option

Console XL (C

Console PATROL (C10)

Console Cabin Patrol (C14)

Closing Cab Patrol (A10)

Seat Bolster XL (S02)

riple XL Patrol Bench (B04

Triple XL bench seat Patrol (B05)

Double Roll Bar Patrol (R10)

T-Top (T02)

Jockey seats