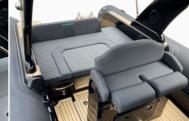

The Patrol 860 is a fully modular boat, you can choose to position all the optional equipment (Console, Bolster Seat, Bench...) wherever you want. This modularity makes it possible to meet the needs of both professionals (firefighters, coastguards) and individuals (Pleasure and fishing).

Two safe-line row

Handles

Cone reinforcement

retractable clea

Inflator

Option

Console XL (C

Console PATROL (C10)

Console Cabin Patrol (C14)

Closing Cab Patrol (A10)

Seat Bolster XL (S02)

riple XL Patrol Bench (B04

Triple XL bench seat Patrol (B05)

Double Roll Bar Patrol (R10)

T-Top (T02)

Jockey seats