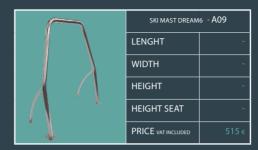

|-------|--|
| LENGHT                   | 7 см  |  |
| WIDTH                    | 14 см |  |
| HEIGHT                   | 26 см |  |
| HEIGHT SEAT              | -     |  |
| PRICE VAT INCLUDED       | 104 € |  |





| BOX T-TOP WITH LOCK- A04 |       |  |
|--------------------------|-------|--|
| LENGHT                   | 55 см |  |
| WIDTH                    | 55 см |  |
| HEIGHT                   | 25 см |  |
| HEIGHT SEAT              | -     |  |
| PRICE VAT INCLUDED       | 388 € |  |





|   | LED LIGHT INOX MAST - A07 |       |
|---|---------------------------|-------|
| 4 | LENGHT                    | 10 см |
| 1 | WIDTH                     | 5 см  |
| 1 | HEIGHT                    | 43 см |
|   | HEIGHT SEAT               | -     |
|   | PRICE VAT INCLUDED        | 104 € |