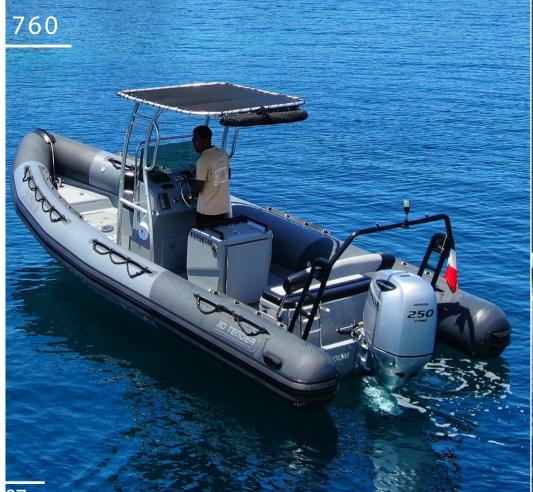

# PATROL 760

The Patrol 760 is an «on demand» RIB for all sailing programs.

The boat offers excellent maneuverability and stability on the

water and the high-performance hull gives it an exceptional passage at sea.

Like the other boat of the range, the Patrol 760 is fully modular, you can choose to position all the optional equipment (Console, Bolster Seat, Bench) wherever you want. This modularity makes it possible to meet the needs of both professionals (firefighters, coastguards) and individuals (Pleaseure and fishing).

The Patrol 760is available in PVC Melher or in HYPALON ORCA® fabric from the Belgian company, Pennel and Flipo.

The boat is also available in 10 passenger NUC-certified commercial version.