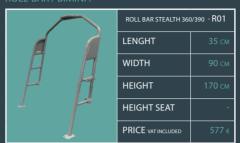

Console Cabin Patrol (C14)

Closing Cab Patrol (A10)

Seat Bolster XL (S02)

riple XL Patrol Bench (B04

Triple XL bench seat Patrol (B05)

Double Roll Bar Patrol (R10)

T-Top (T02)

Jockey seats

Double Roll Bar Patrol (R10)

T-Top (T02)

Jockey seats

Towing mast with balcony (A1

Tube ladder (A1

500 L fuel tank

transom ladder

Patrol Double Bench (B03)

Roll Bar (R09)

Tube ladder (A12)

Option on 560 / 550 / 530

Double bench seat (B02)

Roll Bar (R09)

DETAILED FEATURES