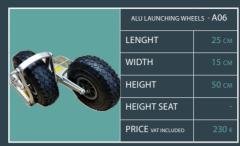

| 138 см  |
|        | HEIGHT                         | 180 см  |
|        | HEIGHT SEAT                    | -       |
| TENDER | PRICE VAT INCLUDED             | 3 245 € |















# **ACCESSORIES**





| SIMPLE RODE HOLDER - A01 |       |  |
|--------------------------|-------|--|
| LENGHT                   | 7 см  |  |
| WIDTH                    | 14 см |  |
| HEIGHT                   | 26 см |  |
| HEIGHT SEAT              | -     |  |
| PRICE VAT INCLUDED       | 104 € |  |





| BOX T-TOP WITH LOCK- A04 |       |  |
|--------------------------|-------|--|
| LENGHT                   | 55 см |  |
| WIDTH                    | 55 см |  |
| HEIGHT                   | 25 см |  |
| HEIGHT SEAT              | -     |  |
| PRICE VAT INCLUDED       | 388 € |  |





|   | LED LIGHT INOX MAST - A07 |       |
|---|---------------------------|-------|
| 4 | LENGHT                    | 10 см |
| 1 | WIDTH                     | 5 см  |
| 1 | HEIGHT                    | 43 см |
|   | HEIGHT SEAT               | -     |
|   | PRICE VAT INCLUDED        | 104 € |