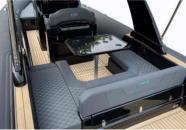

The Patrol 860 is a fully modular boat, you can choose to position all the optional equipment (Console, Bolster Seat, Bench...) wherever you want. This modularity makes it possible to meet the needs of both professionals (firefighters, coastguards) and individuals (Pleasure and fishing).

Two safe-line row

Handles

Cone reinforcement

retractable clea

Inflator

Option

Console XL (C

Console PATROL (C10)

Console Cabin Patrol (C14)

Closing Cab Patrol (A10)

Seat Bolster XL (S02)

riple XL Patrol Bench (B04

Triple XL bench seat Patrol (B05)

Double Roll Bar Patrol (R10)

T-Top (T02)

Jockey seats