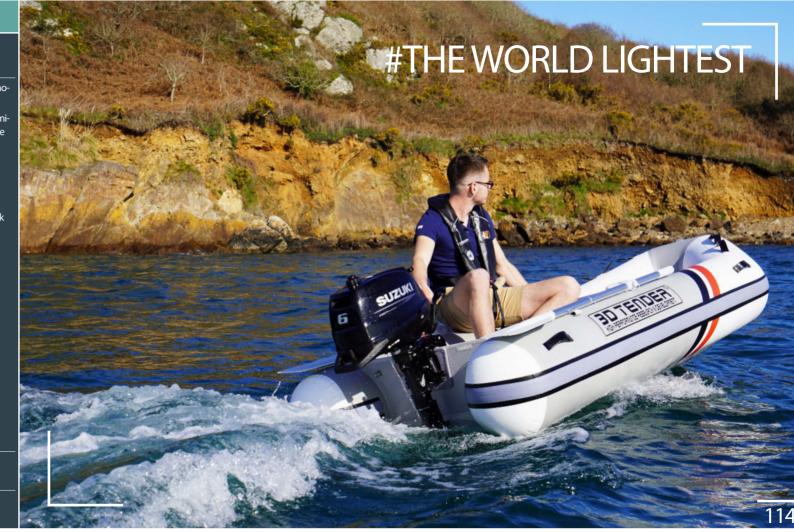

#### FATHERWEIGHT 3D TENDER

Aluminum hulls give boats their strength while giving them an undeniable advantage in terms of weight. These boats can therefore be propelled by small, cheaper, more fuel-efficient engines, reducing their CO2 emissions.