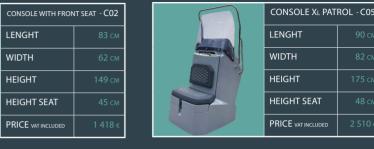

Two safe-line row

Handles

Cone reinforcement

retractable clea

Inflator

Option

Console XL (C

Console PATROL (C10)

#### Option

Console XL (C

Console PATROL (C10)

Console Cabin Patrol (C14)

Closing Cab Patrol (A10)

Seat Bolster XL (S02)

Triple XL Patrol Bench (B04

Triple XL bench seat Patrol (B05)

Console PATROL (C10)

at Bolster XL (S02)

ple XL Patrol Bench (B04)

Triple XL bench seat Patrol (B05)

Double Roll Bar Patrol (R10)

Top (T02)

Jockey seats

Towing mast with balcony (A