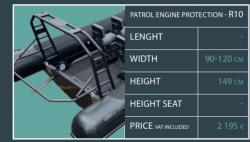

Console Cabin Patrol (C14)

Closing Cab Patrol (A10)

Seat Bolster XL (S02)

riple XL Patrol Bench (B04

Triple XL bench seat Patrol (B05)

Double Roll Bar Patrol (R10)

T-Top (T02)

Jockey seats

Double Roll Bar Patrol (R10)

T-Top (T02)

Jockey seats

Towing mast with balcony (A1

Tube ladder (A1

500 L fuel tank

Console PATROL (C10)

at Bolster XL (S02)

ple XL Patrol Bench (B04)

Triple XL bench seat Patrol (B05)

Double Roll Bar Patrol (R10)

Top (T02)

Jockey seats

Towing mast with balcony (A