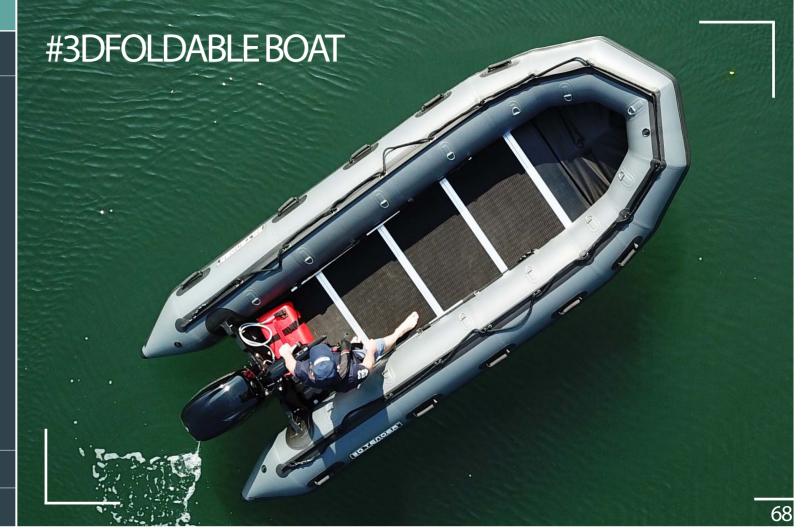

RIBs, fiberglass hulls, aluminum hulls, removable floors, ultra-light tenders with high pressure inflatable bottom more than 100,000 boats delivered worldwide since the start of the 3D TENDER brand in 2007. Performance, comfort, durability and the unbeatable price have always been the main values of the 3D TENDER brand.

3D TENDER's approach to design and construction gives r boat owners the confidence to go the extra mile and tackle conditions that many others may avoid.

The 3D TENDER range offers you an incomparable choice of models with exceptional prices