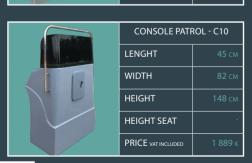

Two safe-line row

Handles

Cone reinforcement

retractable clea

Inflator

Option

Console XL (C

Console PATROL (C10)

Console Cabin Patrol (C14)

Closing Cab Patrol (A10)

Seat Bolster XL (S02)

riple XL Patrol Bench (B04

Triple XL bench seat Patrol (B05)

Double Roll Bar Patrol (R10)

T-Top (T02)

Jockey seats

#### Option

Console XL (C

Console PATROL (C10)

Console Cabin Patrol (C14)

Closing Cab Patrol (A10)

Seat Bolster XL (S02)

Triple XL Patrol Bench (B04

Triple XL bench seat Patrol (B05)

Console PATROL (C10)

at Bolster XL (S02)

ple XL Patrol Bench (B04)

Triple XL bench seat Patrol (B05)

Double Roll Bar Patrol (R10)

Top (T02)

Jockey seats

Towing mast with balcony (A