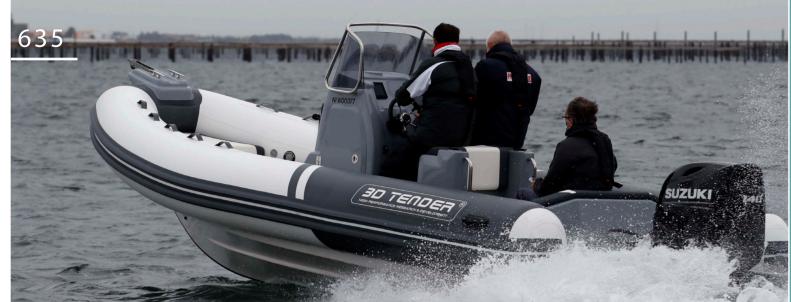

Each model include a large sunbathing area and a retractable picnic table. The 655 and 635 models feature a console with front seat and storage locker, a bolster that can be adjusted to sit or stand and a rear bench.

The boat is available in Valmex® PVC from the German company Melher or in HYPALON ORCA® fabric from the Belgian company, Pennel et Flipo.

### DETAILED FEATURES

|      | LENGTH                  | 6.55 m    |
|------|-------------------------|-----------|
| 7    | INTERIOR LENGTH         | 5.80 m    |
|      | WIDTH                   | 2.70 m    |
|      | INTERIORWIDTH           | 1.50 m    |
| 3    | DEPTH                   | 1.40 m    |
| 2000 | DEAD RISE BOW           | 24 °      |
| XXX  | DEAD RISE TRANSOM       | 34 °      |
|      | TUBE DIAMETER           | 58        |
|      | NUMBER OF AIR CHAMBERS  | 6         |
|      | WEIGHT                  | 850       |
|      | TUBE INFLATION PRESSURE | 0.25 bar  |
| 000  | PASSAGER NUMBER         | 12        |
|      | MAX LOAD                | 1250 kg   |
|      | MAX POWER               | 200 HP    |
|      | ENGINE SHAFT            | Simple XL |
|      | DESIGN CATEGORY         | C         |
|      | FUELTANK                | 100 L     |
| Í    |                         |           |