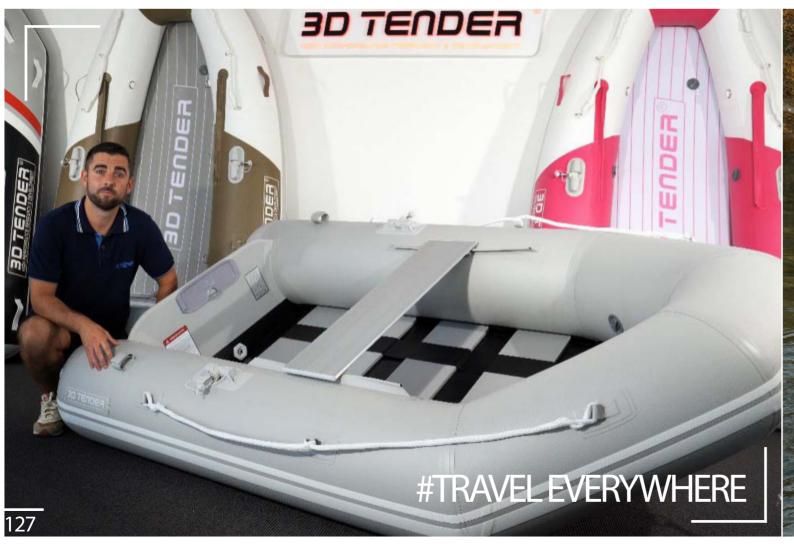

#### DETAILED FEATURES

| Model                                                                                    | HD 550      | HD 500      | HD 460      | HD 420      | HD 380      | HD 360      | HD 320      |  |  |  |
|------------------------------------------------------------------------------------------|-------------|-------------|-------------|-------------|-------------|-------------|-------------|--|--|--|
| LENGTH                                                                                   | 5.50 m      | 5.00 m      | 4.60 m      | 4.20 m      | 3.80 m      | 3.60 m      | 3.20 m      |  |  |  |
| INTERIOR LENGTH                                                                          | 5.00 m      | 4.50 m      | 4.10 m      | 3.70 m      | 3.30 m      | 3.10 m      | 2.70 m      |  |  |  |
| WIDTH                                                                                    | 2.08 m      | 1.93 m      | 1.90 m      | 1.90 m      | 1.70 m      | 1.68 m      | 1.51 m      |  |  |  |
| INTERIOR WIDTH                                                                           | 1.40m       | 1.25m       | 0.90m       | 0.82m       | 0.75m       | 0.70m       | 0.68m       |  |  |  |
| DEPTH                                                                                    | 0.70 m      |  |  |  |
| DEAD RISE BOW                                                                            | -           | -           | -           | -           | -           | -           | -           |  |  |  |
| NUMBER OF AIR CHAMBERS                                                                   | 5           | 5           | 5           | 4           | 4           | 4           | 4           |  |  |  |
| WEIGHT                                                                                   | 130kg       | 118kg       | 98kg        | 88kg        | 78kg        | 68kg        | 56kg        |  |  |  |
| TUBE INFLATION PRESSURE                                                                  | 0.25 bar    |  |  |  |
| PASSAGER NUMBER                                                                          | 10          | 9           | 8           | 7           | 6           | 5           | 5           |  |  |  |
| MAXWEIGHT                                                                                | 1300kg      | 1200kg      | 1100kg      | 1087kg      | 727kg       | 689kg       | 566kg       |  |  |  |
| MAX POWER                                                                                | 45 HP       | 45 HP       | 40 HP       | 30 HP       | 20 HP       | 20 HP       | 15 HP       |  |  |  |
| ENGINE SHAFT                                                                             | Simple L    | Simple L    | Simple S    |  |  |  |
| DESIGN CATEGORY                                                                          | С           | С           | C           | С           | С           | С           | C           |  |  |  |
| BAG DIMMENSIONS                                                                          | 149x79x49cm | 133x69x39cm | 133x69x39cm | 131x66x39cm | 121x66x38cm | 107x66x38cm | 107x66x38cm |  |  |  |
| The HEAV DITTY range can be stored easily the foldable heats offers an excellent company |             |             |             |             |             |             |             |  |  |  |