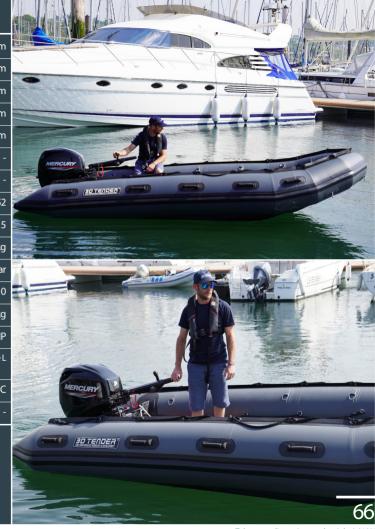

# PATROL 760

The Patrol 760 is an «on demand» RIB for all sailing programs.

The boat offers excellent maneuverability and stability on the

water and the high-performance hull gives it an exceptional passage at sea.

Like the other boat of the range, the Patrol 760 is fully modular, you can choose to position all the optional equipment (Console, Bolster Seat, Bench) wherever you want. This modularity makes it possible to meet the needs of both professionals (firefighters, coastguards) and individuals (Pleaseure and fishing).

The Patrol 760is available in PVC Melher or in HYPALON ORCA® fabric from the Belgian company, Pennel and Flipo.

The boat is also available in 10 passenger NUC-certified commercial version.