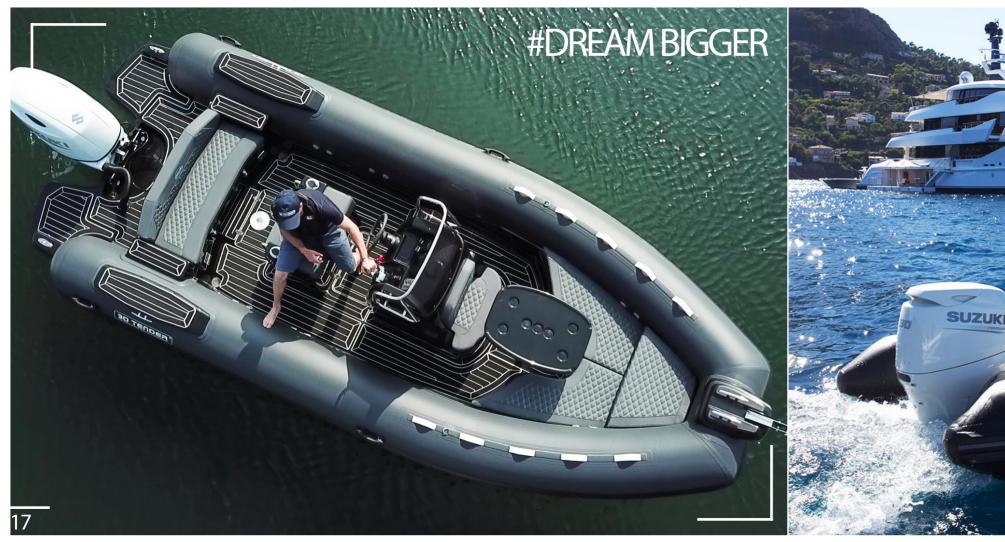

# PATROL 860

The biggest boat of the range, the Patrol 860 is an «on demand» RIB for all sailing programs.

The high-performance hull of the boat gives it an exceptional passage at sea. The Patrol's deep-V composite hull, wide chines and large diameter tubes, provide excellent maneuverability and stability on the water, resulting in unparalleled onboard safety.

The Patrol 860 is a fully modular boat, you can choose to position all the optional equipment (Console, Bolster Seat, Bench...) wherever you want. This modularity makes it possible to meet the needs of both professionals (firefighters, coastguards) and individuals (Pleasure and fishing).