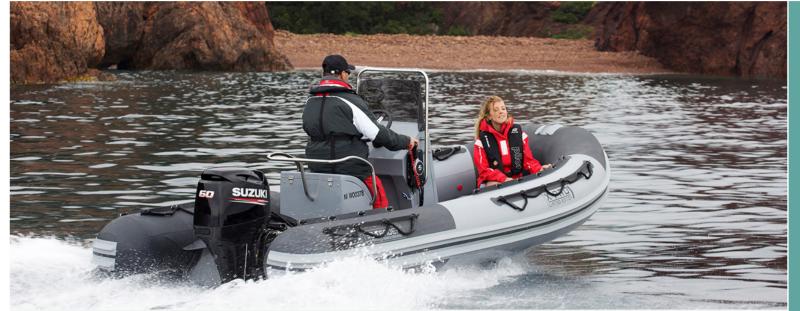

# PATROL 860

The biggest boat of the range, the Patrol 860 is an «on demand» RIB for all sailing programs.

The high-performance hull of the boat gives it an exceptional passage at sea. The Patrol's deep-V composite hull, wide chines and large diameter tubes, provide excellent maneuverability and stability on the water, resulting in unparalleled onboard safety.

The Patrol 860 is a fully modular boat, you can choose to position all the optional equipment (Console, Bolster Seat, Bench...) wherever you want. This modularity makes it possible to meet the needs of both professionals (firefighters, coastguards) and individuals (Pleasure and fishing).

The boat is available in PVC Melher or in HYPALON ORCA® fabric from the Belgian company, Pennel and Flipo.

The Patrol 860 is available in a 12-passenger NUC-certified commercial version.