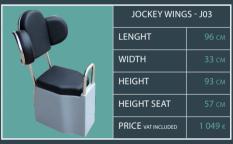

Console Cabin Patrol (C14)

Closing Cab Patrol (A10)

Seat Bolster XL (S02)

riple XL Patrol Bench (B04

Triple XL bench seat Patrol (B05)

Double Roll Bar Patrol (R10)

T-Top (T02)

Jockey seats

Double Roll Bar Patrol (R10)

T-Top (T02)

Jockey seats

Towing mast with balcony (A1

Tube ladder (A1

500 L fuel tank

Console PATROL (C10)

at Bolster XL (S02)

ple XL Patrol Bench (B04)

Triple XL bench seat Patrol (B05)

Double Roll Bar Patrol (R10)

Top (T02)

Jockey seats

Towing mast with balcony (A