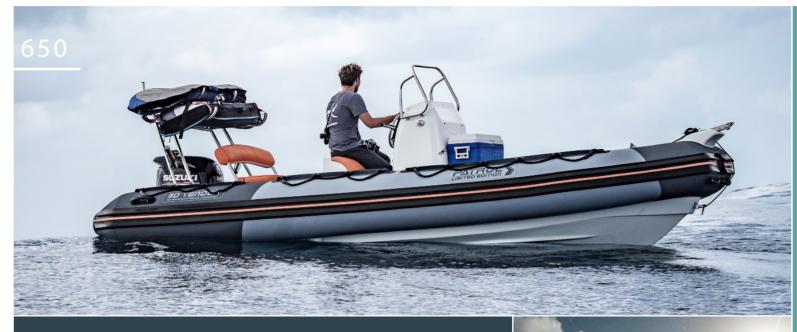

# PATROL 650 /600/560/550/530

The modularity of the Patrol range makes it possible to meet the needs of both professionals (firefighters, coastguards) and individuals (pleasure and fishing).

Outstanding reliability and unparalleled performance. The Patrol has the distinction of having greater buoyancy, stability, weight and load capacity than other boats of the same dimensions.

As standard, your Patrol is equipped with a console, Bolster seat and a stainless steel fuel tank built into the deck.

The boats are available in PVC or in HYPALON ORCA® fabric from the Belgian company, Pennel and Flipo.

The Patrol 600 have a self-draining deck

The Patrol 550 is available in division 222.

**EQUIPMENT** 

PATROL console with storage and seat

Bolster seat with storage box and picnic table

Safe-lines

Handles

Cone reinforcement