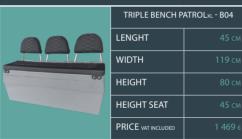

Console Cabin Patrol (C14)

Closing Cab Patrol (A10)

Seat Bolster XL (S02)

riple XL Patrol Bench (B04

Triple XL bench seat Patrol (B05)

Double Roll Bar Patrol (R10)

T-Top (T02)

Jockey seats

#### Option

Console XL (C

Console PATROL (C10)

Console Cabin Patrol (C14)

Closing Cab Patrol (A10)

Seat Bolster XL (S02)

Triple XL Patrol Bench (B04

Triple XL bench seat Patrol (B05)