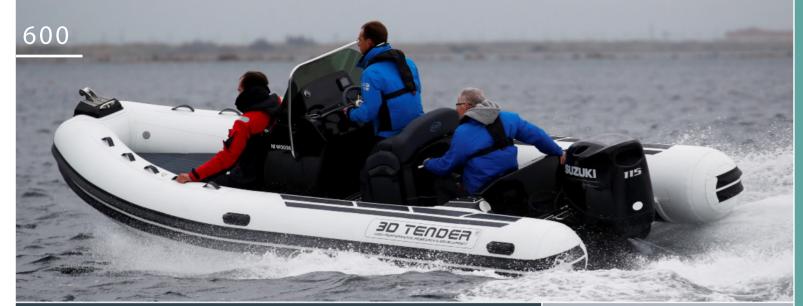

# PATROL 650 /600/560/550/530

The modularity of the Patrol range makes it possible to meet the needs of both professionals (firefighters, coastguards) and individuals (pleasure and fishing).

Outstanding reliability and unparalleled performance. The Patrol has the distinction of having greater buoyancy, stability, weight and load capacity than other boats of the same dimensions.

As standard, your Patrol is equipped with a console, Bolster seat and a stainless steel fuel tank built into the deck.

The boats are available in PVC or in HYPALON ORCA® fabric from the Belgian company, Pennel and Flipo.

The Patrol 600 have a self-draining deck

The Patrol 550 is available in division 222.

**EQUIPMENT** 

PATROL console with storage and seat

Bolster seat with storage box and picnic table

Safe-lines

Handles

Cone reinforcement