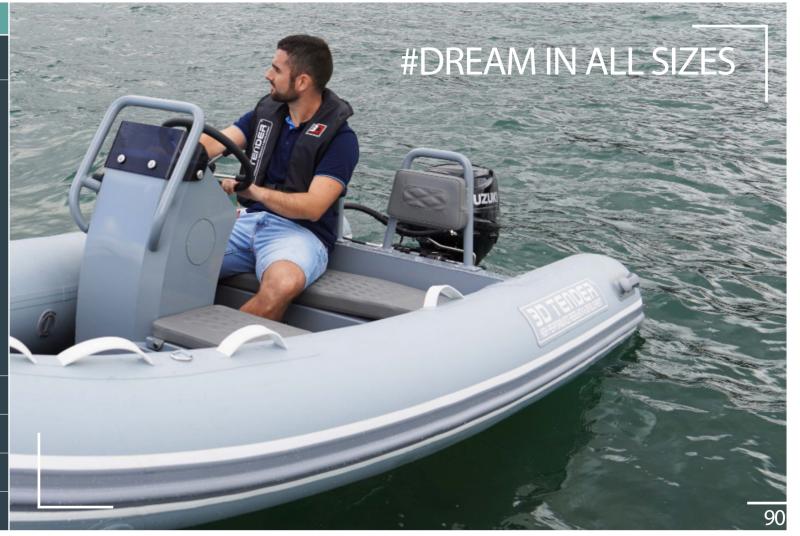

# DREAM 6

The Dream 6 is a comfortable family boat specially designed for sailers. The modern marauding look and deep V hull offer a better sailing sensations and ideal stability and maneuverability.

The interior design has been studied to offer maximum comfort and safety on board, with optimized storage and seating areas.

On the Dream 6, the rear platforms make it easier to get on and off the boat and increase circulation space. The tilting console is protected by a wraparound windshield, for better driving comfort. The deck can be transformed into a sundeck for relaxation. The picnic table is retractable and a shower kit is available on board. The Dream 6 has many storage solutions: back and front lockers, under the Bolster seat, and even in the cargo area, which allows for the storage of bulky equipment.