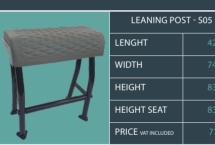

Console Cabin Patrol (C14)

Closing Cab Patrol (A10)

Seat Bolster XL (S02)

riple XL Patrol Bench (B04

Triple XL bench seat Patrol (B05)

Double Roll Bar Patrol (R10)

T-Top (T02)

Jockey seats

Double Roll Bar Patrol (R10)

T-Top (T02)

Jockey seats

Towing mast with balcony (A1

Tube ladder (A1

500 L fuel tank

Console PATROL (C10)

at Bolster XL (S02)

ple XL Patrol Bench (B04)

Triple XL bench seat Patrol (B05)

Double Roll Bar Patrol (R10)

Top (T02)

Jockey seats

Towing mast with balcony (A