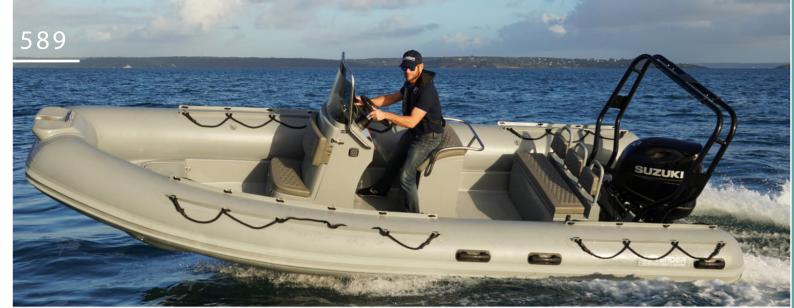

# XPRO 589

The XPRO range is the best seller of the 3D Tender brand, the boats are fast, stable and maneuverable and have proven their efficiency over time. The XPRO is available in several sizes from 4.45 meters to 5.89 meters, this semi-rigid boat is ideal for fishing and small family cruises. It is a fully modular range, and can be fitted out according to your desires and needs.

The pilot seat, the console and the accessories can be placed wherever you want! The tubes are available in PVC Valmex® thermo-welded from the German company Melher or in HYPALON ORCA® fabric from the company Pennel et Flipo.