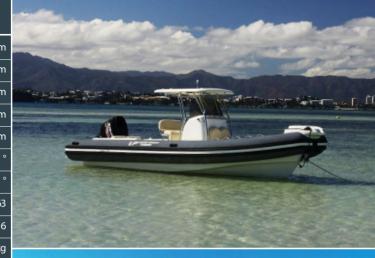

# PATROL 860

The biggest boat of the range, the Patrol 860 is an «on demand» RIB for all sailing programs.

The high-performance hull of the boat gives it an exceptional passage at sea. The Patrol's deep-V composite hull, wide chines and large diameter tubes, provide excellent maneuverability and stability on the water, resulting in unparalleled onboard safety.

The Patrol 860 is a fully modular boat, you can choose to position all the optional equipment (Console, Bolster Seat, Bench...) wherever you want. This modularity makes it possible to meet the needs of both professionals (firefighters, coastguards) and individuals (Pleasure and fishing).

The boat is available in PVC Melher or in HYPALON ORCA® fabric from the Belgian company, Pennel and Flipo.

The Patrol 860 is available in a 12-passenger NUC-certified commercial version.