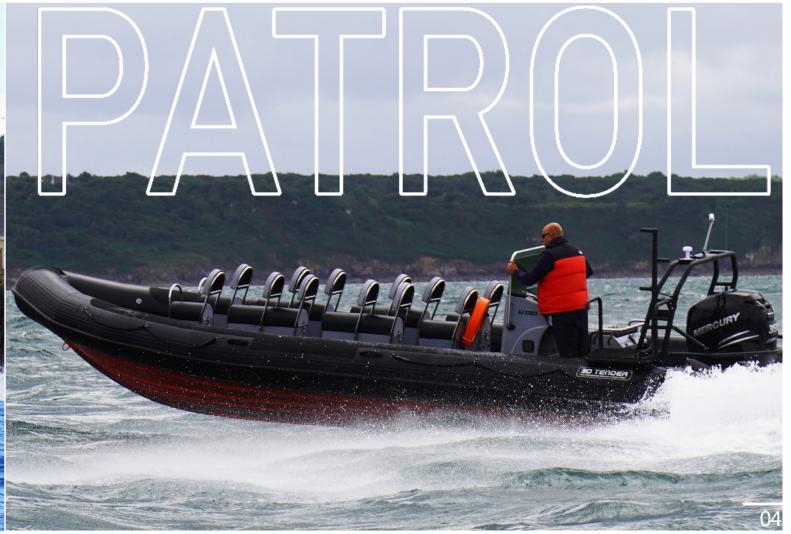

# PATROL 860

The biggest boat of the range, the Patrol 860 is an «on demand» RIB for all sailing programs.

The high-performance hull of the boat gives it an exceptional passage at sea. The Patrol's deep-V composite hull, wide chines and large diameter tubes, provide excellent maneuverability and stability on the water, resulting in unparalleled onboard safety.

The Patrol 860 is a fully modular boat, you can choose to position all the optional equipment (Console, Bolster Seat, Bench...) wherever you want. This modularity makes it possible to meet the needs of both professionals (firefighters, coastguards) and individuals (Pleasure and fishing).