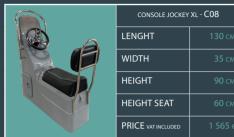

Two safe-line row

Handles

Cone reinforcement

retractable clea

Inflator

Option

Console XL (C

Console PATROL (C10)

Console Cabin Patrol (C14)

Closing Cab Patrol (A10)

Seat Bolster XL (S02)

riple XL Patrol Bench (B04

Triple XL bench seat Patrol (B05)

Double Roll Bar Patrol (R10)

T-Top (T02)

Jockey seats

#### Option

Console XL (C

Console PATROL (C10)

Console Cabin Patrol (C14)

Closing Cab Patrol (A10)

Seat Bolster XL (S02)

Triple XL Patrol Bench (B04

Triple XL bench seat Patrol (B05)

Console PATROL (C10)

at Bolster XL (S02)

ple XL Patrol Bench (B04)

Triple XL bench seat Patrol (B05)

Double Roll Bar Patrol (R10)

Top (T02)

Jockey seats

Towing mast with balcony (A