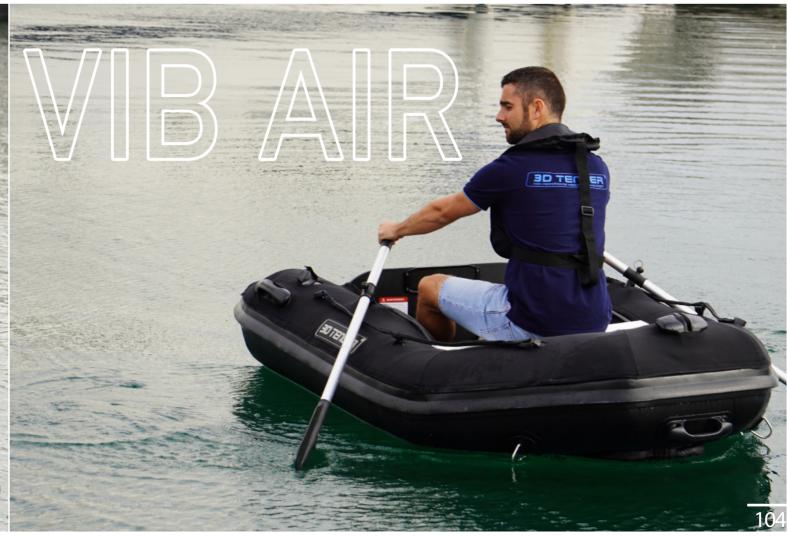

| 10 THE STATE OF TH |     |







# VIB AIR 330/300/280/250/210

With its gull wing shaped hull, the Superlight Twin VIB Air is designed for boaters looking for speed and comfort, especially in rough seas. Inflatable, foldable, easy to store in its carrying backpack, the VIB Air is equipped with two interchangeable protective covers (one black and one white) in neoprene for maximum durability.

The Vib Air is designed with a high pressure Drop Stitch honeycomb inflatable floor providing great stability on board. The one-piece, non-removable floor is glued directly to the boat structure. It is equipped with 4 stainless steel lifting rings for use on davits or other. The 3D tender team has selected for this product the best PVC fabric on the market made in Germany for the Mehler brand.

This fabric, called Valmex®, has b