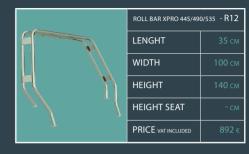

#### Option

Double bench seat (B01)

DOUDIE DEFICTI SEAL (DV.

Double bench seat (B06)

Roll bar seat (R12)

Roll bar seat (R13)

Tube ladder (A12)

# **EQUIPMENT**

Anti-skid deck Double anti-skid strip Pump, oars & repair kit

Two safe-line row

Double bench seat (B02)

Double bench seat (B06)

Roll bar seat (R12) Roll bar seat (R13)

# **EQUIPMENT**

Anti-skid deck Double anti-skid strip Pump, oars & repair kit Full winter cover Two safe-line row

Double bench seat (B01) Roll bar seat (R12) Roll bar seat (R13)