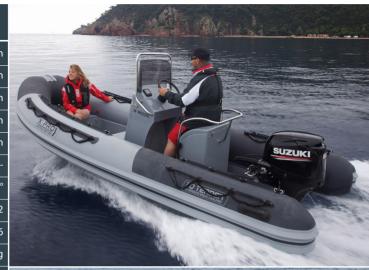

# PATROL 760

The Patrol 760 is an «on demand» RIB for all sailing programs.

The boat offers excellent maneuverability and stability on the

water and the high-performance hull gives it an exceptional passage at sea.

Like the other boat of the range, the Patrol 760 is fully modular, you can choose to position all the optional equipment (Console, Bolster Seat, Bench) wherever you want. This modularity makes it possible to meet the needs of both professionals (firefighters, coastguards) and individuals (Pleaseure and fishing).

The Patrol 760is available in PVC Melher or in HYPALON ORCA® fabric from the Belgian company, Pennel and Flipo.

The boat is also available in 10 passenger NUC-certified commercial version.