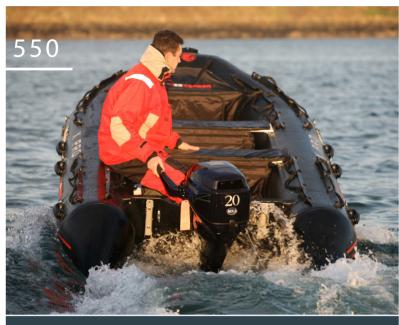

# NIVIDIC 550

The NIVIDIC 550 is a semi-rigid boat built in aluminium, both robust and light, which will give you unforgettable moments at sea.

Its deep V hull and hull design provide excellent seaworthiness that will give you confidence in the most difficult conditions.

The NIVIDIC will allow you to go for a day trip with friends or family.

The NIVIDIC 550 has all the necessary equipment; a steering console with a large locker and adjoining seat, a bolster seat with several storage compartments, a triple rear bench seat, a roll bar ski, an EVA deck covering, a 70 l gas tank, a bilge pump, a hydraulic steering system and a mooring locker.