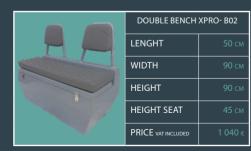

transom ladder

Patrol Double Bench (B03)

Roll Bar (R09)

Tube ladder (A12)

Option on 560 / 550 / 530

Double bench seat (B02)

Roll Bar (R09)

DETAILED FEATURES