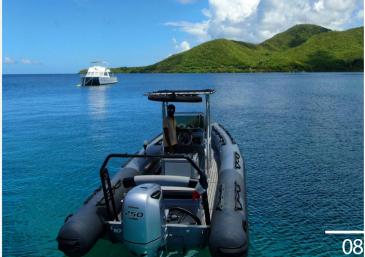

# PATROL 760

The Patrol 760 is an «on demand» RIB for all sailing programs.

The boat offers excellent maneuverability and stability on the

water and the high-performance hull gives it an exceptional passage at sea.

Like the other boat of the range, the Patrol 760 is fully modular, you can choose to position all the optional equipment (Console, Bolster Seat, Bench) wherever you want. This modularity makes it possible to meet the needs of both professionals (firefighters, coastguards) and individuals (Pleaseure and fishing).

The Patrol 760is available in PVC Melher or in HYPALON ORCA® fabric from the Belgian company, Pennel and Flipo.

The boat is also available in 10 passenger NUC-certified commercial version.