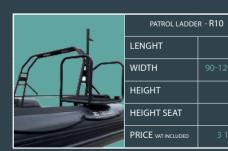

Console Cabin Patrol (C14)

Closing Cab Patrol (A10)

Seat Bolster XL (S02)

riple XL Patrol Bench (B04

Triple XL bench seat Patrol (B05)

Double Roll Bar Patrol (R10)

T-Top (T02)

Jockey seats

Double Roll Bar Patrol (R10)

T-Top (T02)

Jockey seats

Towing mast with balcony (A1

Tube ladder (A1

500 L fuel tank

Console PATROL (C10)

at Bolster XL (S02)

ple XL Patrol Bench (B04)

Triple XL bench seat Patrol (B05)

Double Roll Bar Patrol (R10)

Top (T02)

Jockey seats

Towing mast with balcony (A