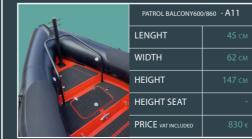

Towing mast with balcony (A

Tube ladder (A12)

500 L fuel tan

Double Roll Bar Patrol (R10)

T-Top (T02)

Jockey seats

Towing mast with balcony (A1

Tube ladder (A1

500 L fuel tank

Console PATROL (C10)

at Bolster XL (S02)

ple XL Patrol Bench (B04)

Triple XL bench seat Patrol (B05)

Double Roll Bar Patrol (R10)

Top (T02)

Jockey seats

Towing mast with balcony (A

#### ption :

oat cover

Cover for the steering console

Cover for the bolster seat

Cover for the back seat

Inflatable sunbathing ar

Tube ladder

Towing mast with balcony (A11