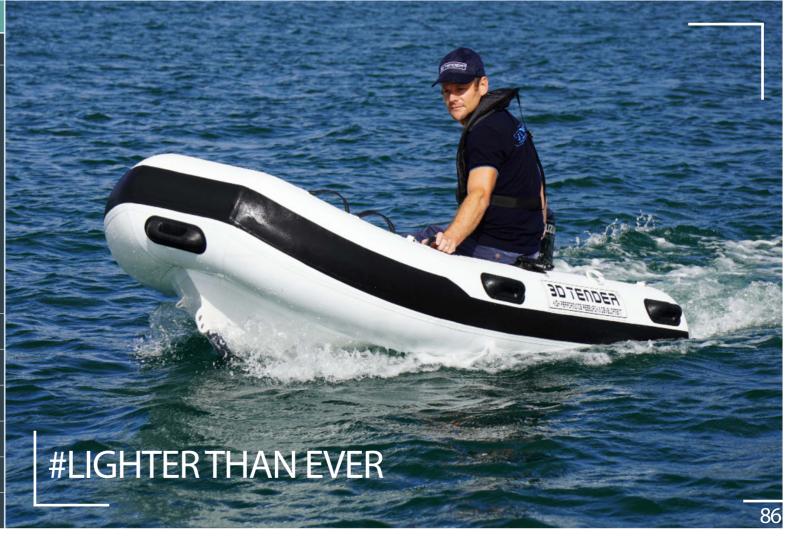

#### FATHERWEIGHT 3D TENDER

Aluminum hulls give boats their strength while giving them an undeniable advantage in terms of weight. These boats can therefore be propelled by small, cheaper, more fuel-efficient engines, reducing their CO2 emissions.

#### ALLIMINIUM 3D TENDE

Aluminum is one of the only materials that can be recycled unlimitedly without losing its qualities and properties.