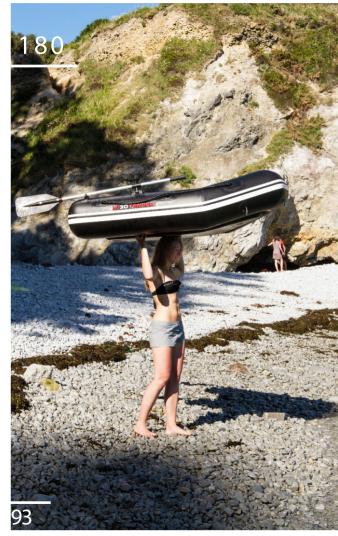

H GREY COVER     | 6 080 € MENALICIE                                                                                                                                                                                                                      |  |
| HYPALON GREY                 | 7 235 € MENGLICED                                                                                                                                                                                                                      |  |
| HYPALON GREY WITH GREY COVER | 7 760 € METALLISED                                                                                                                                                                                                                     |  |









# TWIN AIR 290/270/250/230/200/180/160

3D Tender has developed the Superlight Twin Air range in order to meet the demands of boaters.

Inflatable, foldable, compact, the Twin Air is the lightest tender on the market. Its light weight and small size will make your life easier on board. It can be easily stored in its backpack.

The Twin Air is designed with a high-pressure inflatable Drop Stitch honeycomb floor, providing great stability on board. The one-piece, non-removable floor is glued directly to the boat structure. Its conical tubes provide maximum buoyancy.

It is equipped with 4 stainless steel lifting rings for use on davits or other.

The 3D Tender team has selected for this product, the best PVC fabric on the market made in Germany by the brand Mehler.

The PVC fabric has been