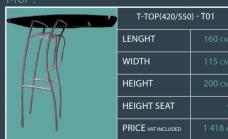

|
|   | HEIGHT SEAT         | 45 см    |
|   | PRICE VAT INCLUDED  | 830€     |





|  | ROLL BAR BIMINI DREAM6 - R07 |         |
|--|------------------------------|---------|
|  | LENGHT                       | 35 см   |
|  | WIDTH                        | 126 см  |
|  | HEIGHT                       | 160 см  |
|  | HEIGHT SEAT                  | -       |
|  | PRICE VAT INCLUDED           | 1 994 € |

|        | ROLL BAR BIMINI DREAM655 - R08 |         |
|--------|--------------------------------|---------|
|        | LENGHT                         | 40 см   |
|        | WIDTH                          | 138 см  |
|        | HEIGHT                         | 180 см  |
|        | HEIGHT SEAT                    | -       |
| TENDER | PRICE VAT INCLUDED             | 3 245 € |















# **ACCESSORIES**





| SIMPLE RODE HOLDER - A01 |       |  |
|--------------------------|-------|--|
| LENGHT                   | 7 см  |  |
| WIDTH                    | 14 см |  |
| HEIGHT                   | 26 см |  |
| HEIGHT SEAT              | -     |  |
| PRICE VAT INCLUDED       | 104 € |  |





| BOX T-TOP WITH LOCK- A04 |       |  |
|--------------------------|-------|--|
| LENGHT                   | 55 см |  |
| WIDTH                    | 55 см |  |
| HEIGHT                   | 25 см |  |
| HEIGHT SEAT              | -     |  |
| PRICE VAT INCLUDED       | 388 € |  |





|   | LED LIGHT INOX MAST - A07 |       |
|---|---------------------------|-------|
| 4 | LENGHT                    | 10 см |
| 1 | WIDTH                     | 5 см  |
| 1 | HEIGHT                    | 4