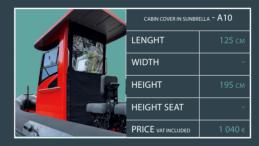

Console Cabin Patrol (C14)

Closing Cab Patrol (A10)

Seat Bolster XL (S02)

riple XL Patrol Bench (B04

Triple XL bench seat Patrol (B05)

Double Roll Bar Patrol (R10)

T-Top (T02)

Jockey seats