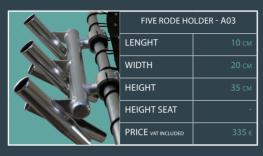

0 см  |
|  | HEIGHT SEAT                  | -       |
|  | PRICE VAT INCLUDED           | 1 994 € |

|        | ROLL BAR BIMINI DREAM655 - R08 |         |
|--------|--------------------------------|---------|
|        | LENGHT                         | 40 см   |
|        | WIDTH                          | 138 см  |
|        | HEIGHT                         | 180 см  |
|        | HEIGHT SEAT                    | -       |
| TENDER | PRICE VAT INCLUDED             | 3 245 € |















# **ACCESSORIES**





| SIMPLE RODE HOLDER - A01 |       |  |
|--------------------------|-------|--|
| LENGHT                   | 7 см  |  |
| WIDTH                    | 14 см |  |
| HEIGHT                   | 26 см |  |
| HEIGHT SEAT              | -     |  |
| PRICE VAT INCLUDED       | 104 € |  |





| BOX T-TOP WITH LOCK- A04 |       |  |
|--------------------------|-------|--|
| LENGHT                   | 55 см |  |
| WIDTH                    | 55 см |  |
| HEIGHT                   | 25 см |  |
| HEIGHT SEAT              | -     |  |
| PRICE VAT INCLUDED       | 388 € |  |





|   | LED LIGHT INOX MAST - A07 |       |
|---|---------------------------|-------|
| 4 | LENGHT                    | 10 см |
| 1 | WIDTH                     | 5 см  |
| 1 | HEIGHT                    | 43 см |
|   | HEIGHT SEAT               | -     |
|   | PRICE VAT INCLUDED        | 104 € |