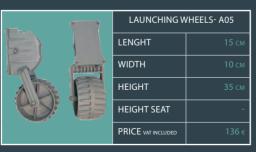

| 138 см  |
|        | HEIGHT                         | 180 см  |
|        | HEIGHT SEAT                    | -       |
| TENDER | PRICE VAT INCLUDED             | 3 245 € |















# **ACCESSORIES**





| SIMPLE RODE HOLDER - A01 |       |  |
|--------------------------|-------|--|
| LENGHT                   | 7 см  |  |
| WIDTH                    | 14 см |  |
| HEIGHT                   | 26 см |  |
| HEIGHT SEAT              | -     |  |
| PRICE VAT INCLUDED       | 104 € |  |





| BOX T-TOP WITH LOCK- A04 |       |  |
|--------------------------|-------|--|
| LENGHT                   | 55 см |  |
| WIDTH                    | 55 см |  |
| HEIGHT                   | 25 см |  |
| HEIGHT SEAT              | -     |  |
| PRICE VAT INCLUDED       | 388 € |  |





|   | LED LIGHT INOX MAST - A07 |       |
|---|---------------------------|-------|
| 4 | LENGHT                    | 10 см |
| 1 | WIDTH                     | 5 см  |
| 1 | HEIGHT                    | 43 см |
|   | HEIGHT SEAT               | -     |
|   | PRICE VAT INCLUDED        | 104 € |