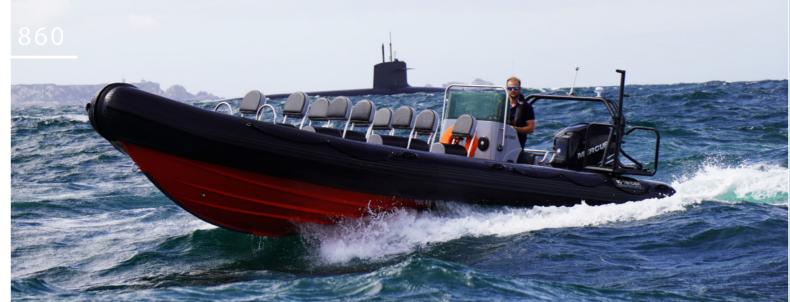

# PATROL 860

The biggest boat of the range, the Patrol 860 is an «on demand» RIB for all sailing programs.

The high-performance hull of the boat gives it an exceptional passage at sea. The Patrol's deep-V composite hull, wide chines and large diameter tubes, provide excellent maneuverability and stability on the water, resulting in unparalleled onboard safety.

The Patrol 860 is a fully modular boat, you can choose to position all the optional equipment (Console, Bolster Seat, Bench...) wherever you want. This modularity makes it possible to meet the needs of both professionals (firefighters, coastguards) and individuals (Pleasure and fishing).

The boat is available in PVC Melher or in HYPALON ORCA® fabric from the Belgian company, Pennel and Flipo.

The Patrol 860 is available in a 12-passenger NUC-certified commercial version.