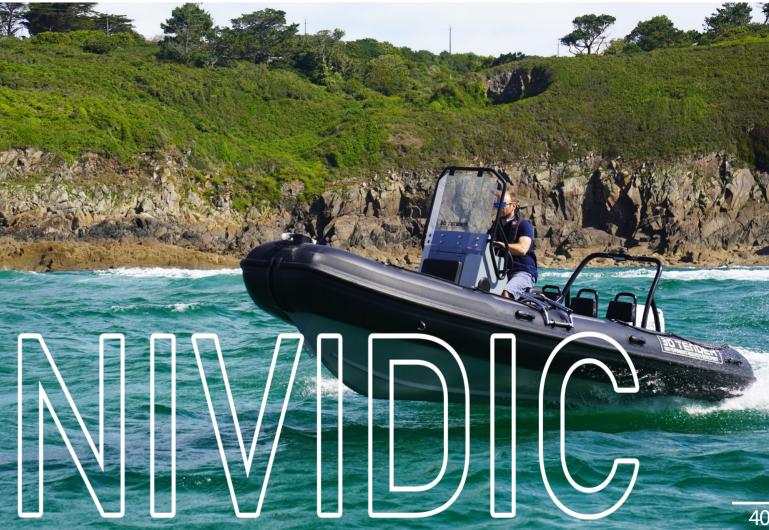

# NIVIDIC 550

The NIVIDIC 550 is a semi-rigid boat built in aluminium, both robust and light, which will give you unforgettable moments at sea.

Its deep V hull and hull design provide excellent seaworthiness that will give you confidence in the most difficult conditions.

The NIVIDIC will allow you to go for a day trip with friends or family.

The NIVIDIC 550 has all the necessary equipment; a steering console with a large locker and adjoining seat, a bolster seat with several storage compartments, a triple rear bench seat, a roll bar ski, an EVA deck covering, a 70 l gas tank, a bilge pump, a hydraulic steering system and a mooring locker.

This boat is available in thermo-welded Valmex® PVC from the German company Melher or in HYPALON fabric.