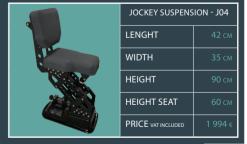

Console Cabin Patrol (C14)

Closing Cab Patrol (A10)

Seat Bolster XL (S02)

riple XL Patrol Bench (B04

Triple XL bench seat Patrol (B05)

Double Roll Bar Patrol (R10)

T-Top (T02)

Jockey seats

Double Roll Bar Patrol (R10)

T-Top (T02)

Jockey seats

Towing mast with balcony (A1

Tube ladder (A1

500 L fuel tank

Console PATROL (C10)

at Bolster XL (S02)

ple XL Patrol Bench (B04)

Triple XL bench seat Patrol (B05)

Double Roll Bar Patrol (R10)

Top (T02)

Jockey seats

Towing mast with balcony (A