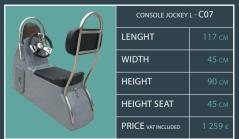

Console Cabin Patrol (C14)

Closing Cab Patrol (A10)

Seat Bolster XL (S02)

riple XL Patrol Bench (B04

Triple XL bench seat Patrol (B05)

Double Roll Bar Patrol (R10)

T-Top (T02)

Jockey seats

Double Roll Bar Patrol (R10)

T-Top (T02)

Jockey seats

Towing mast with balcony (A1

Tube ladder (A1

500 L fuel tank