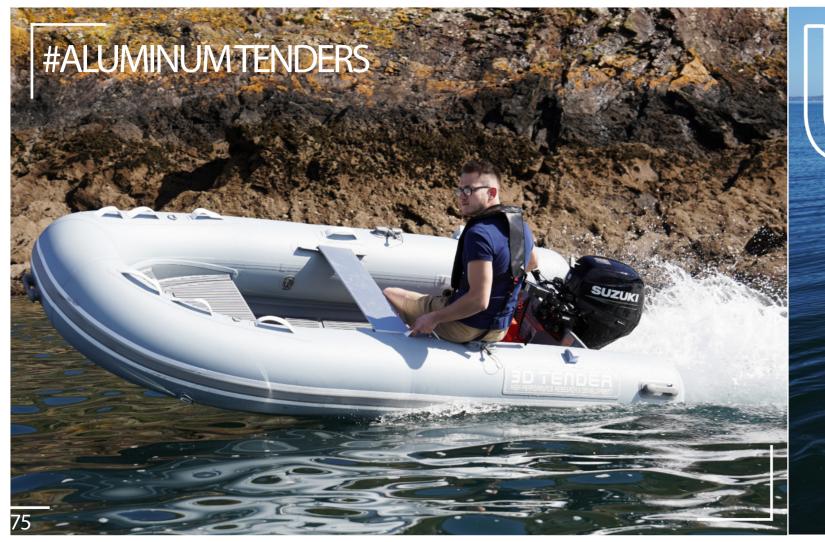

#### FATHERWEIGHT 3D TENDER

Aluminum hulls give boats their strength while giving them an undeniable advantage in terms of weight. These boats can therefore be propelled by small, cheaper, more fuel-efficient engines, reducing their CO2 emissions.

#### ALLIMINIUM 3D TENDE

Aluminum is one of the only materials that can be recycled unlimitedly without losing its qualities and properties.