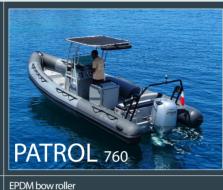

# PATROL 760

The Patrol 760 is an «on demand» RIB for all sailing programs.

The boat offers excellent maneuverability and stability on the

water and the high-performance hull gives it an exceptional passage at sea.

Like the other boat of the range, the Patrol 760 is fully modular, you can choose to position all the optional equipment (Console, Bolster Seat, Bench) wherever you want. This modularity makes it possible to meet the needs of both professionals (firefighters, coastguards) and individuals (Pleaseure and fishing).

The Patrol 760is available in PVC Melher or in HYPALON ORCA® fabric from the Belgian company, Pennel and Flipo.

The boat is also available in 10 passenger NUC-certified commercial version.