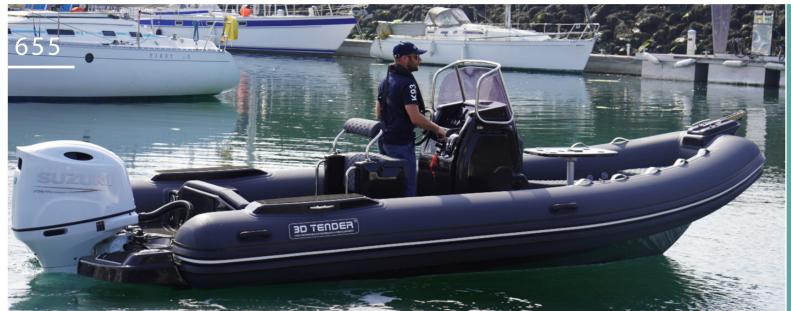

# DREAM 655

The Dream range of fiberglass RIB boats has been designed to provide maximum comfort on elegant boats to make unforgettable memories while cruising with your friends and family.

On the Dream 655 model, every detail was designed to enjoy your ride on the boat , from the hull with its deep V specially designed to offer great maneuverability and an irreproachable comfort of navigation, to the various standard equipment.

Each model include a large sunbathing area and a retractable picnic table. The 655 and 635 models feature a console with front seat and storage locker, a bolster that can be adjusted to sit or stand and a rear bench.

The boat is available in Valmex® PVC from the German company Melher or in HYPALON ORCA® fabric from the Belgian company, Pennel et Flipo.

### DETAILED FEATURES

|      | LENGTH                  | 6.55 m    |
|------|-------------------------|-----------|
| 7    | INTERIOR LENGTH         | 5.80 m    |
|      | WIDTH                   | 2.70 m    |
|      | INTERIORWIDTH           | 1.50 m    |
| 3    | DEPTH                   | 1.40 m    |
| 2000 | DEAD RISE BOW           | 24 °      |
| XXX  | DEAD RISE TRANSOM       | 34 °      |
|      | TUBE DIAMETER           | 58        |
|      | NUMBER OF AIR CHAMBERS  | 6         |
|      | WEIGHT                  | 850       |
|      | TUBE INFLATION PRESSURE | 0.25 bar  |
| 000  | PASSAGER NUMBER         | 12        |
|      | MAX LOAD                | 1250 kg   |
|      | MAX POWER               | 200 HP    |
|      | ENGINE SHAFT            | Simple XL |
|      | DESIGN CATEGORY         | C         |
|      | FUELTANK                | 100 L     |
| Í    |                         |           |