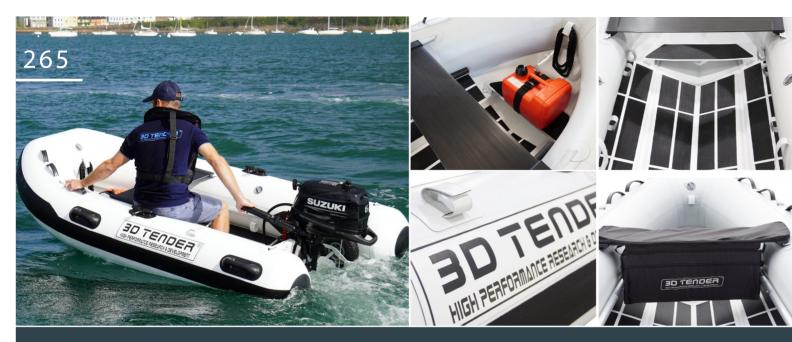

#### FATHERWEIGHT 3D TENDER

Aluminum hulls give boats their strength while giving them an undeniable advantage in terms of weight. These boats can therefore be propelled by small, cheaper, more fuel-efficient engines, reducing their CO2 emissions.

#### ALLIMINIUM 3D TENDE

Aluminum is one of the only materials that can be recycled unlimitedly without losing its qualities and properties.