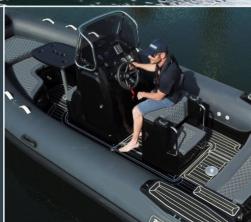

# DREAM 655

The Dream range of fiberglass RIB boats has been designed to provide maximum comfort on elegant boats to make unforgettable memories while cruising with your friends and family.

On the Dream 655 model, every detail was designed to enjoy your ride on the boat , from the hull with its deep V specially designed to offer great maneuverability and an irreproachable comfort of navigation, to the various standard equipment.

Each model include a large sunbathing area and a retractable picnic table. The 655 and 635 models feature a console with front seat and storage locker, a bolster that can be adjusted to sit or stand and a rear bench.

The boat is available in Valmex® PVC from the German company Melher or in HYPALON ORCA® fabric from the Belgian company, Pennel et Flipo.