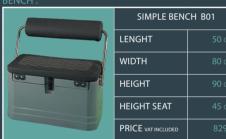

Console Cabin Patrol (C14)

Closing Cab Patrol (A10)

Seat Bolster XL (S02)

riple XL Patrol Bench (B04

Triple XL bench seat Patrol (B05)

Double Roll Bar Patrol (R10)

T-Top (T02)

Jockey seats

#### Option

Console XL (C

Console PATROL (C10)

Console Cabin Patrol (C14)

Closing Cab Patrol (A10)

Seat Bolster XL (S02)

Triple XL Patrol Bench (B04

Triple XL bench seat Patrol (B05)

Console PATROL (C10)

at Bolster XL (S02)

ple XL Patrol Bench (B04)

Triple XL bench seat Patrol (B05)

Double Roll Bar Patrol (R10)

Top (T02)

Jockey seats

Towing mast with balcony (A