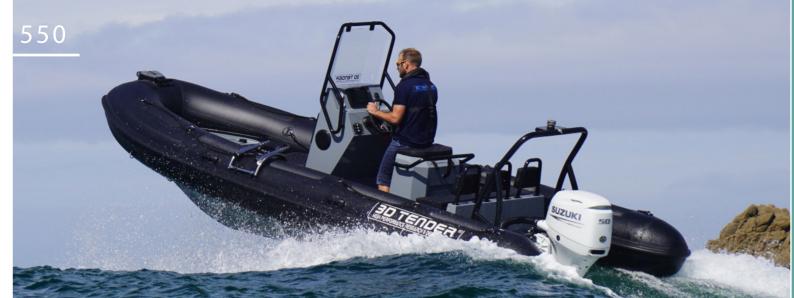

# NIVIDIC 550

The NIVIDIC 550 is a semi-rigid boat built in aluminium, both robust and light, which will give you unforgettable moments at sea.

Its deep V hull and hull design provide excellent seaworthiness that will give you confidence in the most difficult conditions.

The NIVIDIC will allow you to go for a day trip with friends or family.

The NIVIDIC 550 has all the necessary equipment; a steering console with a large locker and adjoining seat, a bolster seat with several storage compartments, a triple rear bench seat, a roll bar ski, an EVA deck covering, a 70 l gas tank, a bilge pump, a hydraulic steering system and a mooring locker.

This boat is available in thermo-welded Valmex® PVC from the German company Melher or in HYPALON fabric.