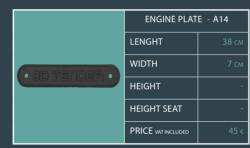

|--|
| LENGHT                   | 7 см  |  |
| WIDTH                    | 14 см |  |
| HEIGHT                   | 26 см |  |
| HEIGHT SEAT              | -     |  |
| PRICE VAT INCLUDED       | 104 € |  |





| BOX T-TOP WITH LOCK- A04 |       |  |
|--------------------------|-------|--|
| LENGHT                   | 55 см |  |
| WIDTH                    | 55 см |  |
| HEIGHT                   | 25 см |  |
| HEIGHT SEAT              | -     |  |
| PRICE VAT INCLUDED       | 388 € |  |





|   | LED LIGHT INOX MAST - A07 |       |
|---|---------------------------|-------|
| 4 | LENGHT                    | 10 см |
| 1 | WIDTH                     | 5 см  |
| 1 | HEIGHT                    | 43 см |
|   | HEIGHT SEAT               | -     |
|   | PRICE VAT INCLUDED        | 104 € |