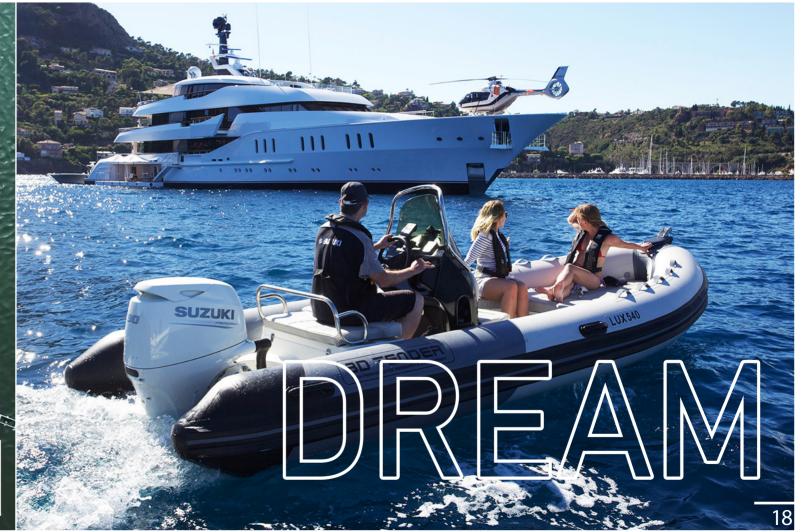

# PATROL 860

The biggest boat of the range, the Patrol 860 is an «on demand» RIB for all sailing programs.

The high-performance hull of the boat gives it an exceptional passage at sea. The Patrol's deep-V composite hull, wide chines and large diameter tubes, provide excellent maneuverability and stability on the water, resulting in unparalleled onboard safety.

The Patrol 860 is a fully modular boat, you can choose to position all the optional equipment (Console, Bolster Seat, Bench...) wherever you want. This modularity makes it possible to meet the needs of both professionals (firefighters, coastguards) and individuals (Pleasure and fishing).