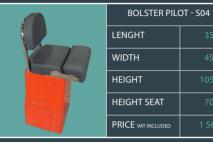

| 33 000 € vatinglided                                                                                                                                                                                                                                                                                                                                                                               |







| BOLSTER SEAT       | XL - S02 |
|--------------------|----------|
| LENGHT             | 40 см    |
| WIDTH              | 95 см    |
| HEIGHT             | 75 см    |
| HEIGHT SEAT        | 78 см    |
| PRICE VAT INCLUDED | 1 670 €  |







JOCKEY SIMPLE - J01

LENGHT

WIDTH

HEIGHT

HEIGHT SEAT

PRICE VAT INCLUDED











# **ACCESSORIES**

ENCH DREAM540 - B06

NGHT

IGHT SEAT

ICE VAT INCLUDED



|         | LENGHT             | 112 ( |
|---------|--------------------|-------|
|         | WIDTH              | 33 (  |
|         | HEIGHT             | 100 ( |
|         | HEIGHT SEAT        | 73 (  |
|         | PRICE VAT INCLUDED | 1 565 |
| BENCH : |                    |       |

| 12 см |   |
|-------|---|
| 33 см |   |
| 00 см |   |
| 73 см | 4 |
| 565 € |   |
|       |   |
| 1     |   |

| DOUBLE BENCH PATROL - B03 |         |
|---------------------------|---------|
| LENGHT                    | 38 см   |
| WIDTH                     | 70 см   |
| HEIGHT                    | 75 см   |
| HEIGHT SEAT               | 7