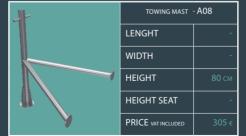

--|-------|--|
| LENGHT                   | 7 см  |  |
| WIDTH                    | 14 см |  |
| HEIGHT                   | 26 см |  |
| HEIGHT SEAT              | -     |  |
| PRICE VAT INCLUDED       | 104 € |  |





| BOX T-TOP WITH LOCK- A04 |       |  |
|--------------------------|-------|--|
| LENGHT                   | 55 см |  |
| WIDTH                    | 55 см |  |
| HEIGHT                   | 25 см |  |
| HEIGHT SEAT              | -     |  |
| PRICE VAT INCLUDED       | 388 € |  |





|   | LED LIGHT INOX MAST - A07 |       |
|---|---------------------------|-------|
| 4 | LENGHT                    | 10 см |
| 1 | WIDTH                     | 5 см  |
| 1 | HEIGHT                    | 43 см |
|   | HEIGHT SEAT               | -     |
|   | PRICE VAT INCLUDED        | 104 € |