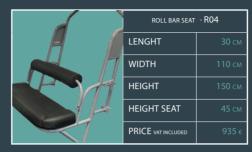

|
|--|------------------------|---------|
|  | LENGHT                 | 40 см   |
|  | WIDTH                  | 80 см   |
|  | HEIGHT                 | 105 см  |
|  | HEIGHT SEAT            | 45 см   |
|  | PRICE VAT INCLUDED     | 1 250 € |

| PATROL CABIN - C14 |         |
|--------------------|---------|
| LENGHT             | 160 см  |
| WIDTH              | 130 см  |
| HEIGHT             | 200 см  |
| HEIGHT SEAT        | -       |
| PRICE VAT INCLUDED | 7 664 € |



| _ |                     |          |
|---|---------------------|----------|
|   | ROLL BAR SEAT 360/3 | 90 - RO2 |
|   | LENGHT              | 80 см    |
|   | WIDTH               | 90 см    |
|   | HEIGHT              | 170 см   |
|   | HEIGHT SEAT         | 45 см    |
|   | PRICE VAT INCLUDED  | 830€     |





|  | ROLL BAR BIMINI DREAM6 - R07 |         |
|--|------------------------------|---------|
|  | LENGHT                       | 35 см   |
|  | WIDTH                        | 126 см  |
|  | HEIGHT                       | 160 см  |
|  | HEIGHT SEAT                  | -       |
|  | PRICE VAT INCLUDED           | 1 994 € |

|        | ROLL BAR BIMINI DREAM655 - R08 |         |
|--------|--------------------------------|---------|
|        | LENGHT                         | 40 см   |
|        | WIDTH                          | 138 см  |
|        | HEIGHT                         | 180 см  |
|        | HEIGHT SEAT                    | -       |
| TENDER | PRICE VAT INCLUDED             | 3 245 € |















# **ACCESSORIES**





| SIMPLE RODE HOLDER - A01 |       |  |
|------------------