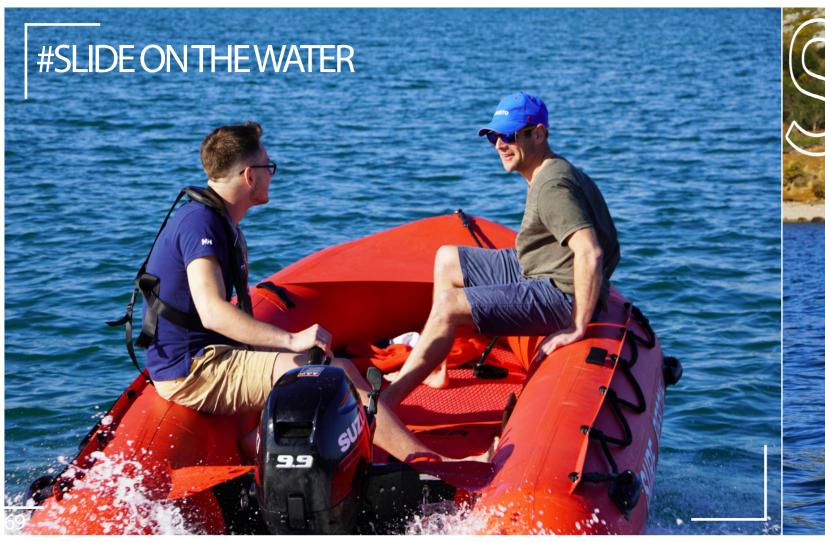

|  |  |  |
|                                  |                                       |                                                           |  |  |  |
|                                  |                                       |                                                           |  |  |  |
|                                  |                                       |                                                           |  |  |  |
| PVC ORANGE                       | 3 947 € WINCLIDED                     | 6650€ WINCLUSED                                           |  |  |  |
| HYPALON ORANGE 7 894 € MENCLIDED |                                       | 9 980 € VETRICLIOED                                       |  |  |  |









# SURF RESCUE 400

The SURF RESCUE 400 is a lightweight, inflatable, foldable boat.

It can be deployed very quickly and offer a fast response to an emergency situation for rescue professionals.

The design of the SURF RESCUE 400 and its inflatable keel make it extremely maneuverable and stable, it can easily deal with rough seas, and has a large load capacity for a boat of this size.

Its practicality is also proven by its large handles strategically positioned to facilitate transport, the front cover that offers additional storage capacity sheltered from the water, as well as its safe-line that runs along the tubes to secure the passengers on board.

The tubes are available in PVC Valmex® from the German company Melher or in HYPALON ORCA® fabric from the company Pennel et Flipo.