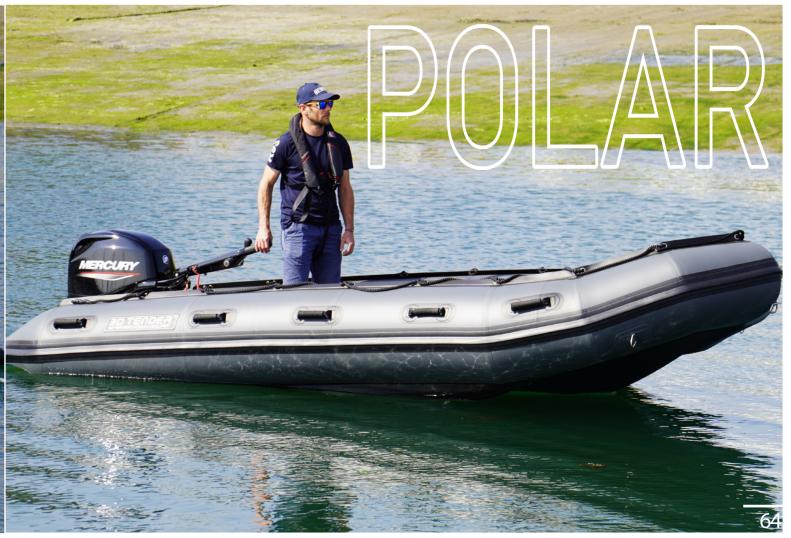

# PATROL 860

The biggest boat of the range, the Patrol 860 is an «on demand» RIB for all sailing programs.

The high-performance hull of the boat gives it an exceptional passage at sea. The Patrol's deep-V composite hull, wide chines and large diameter tubes, provide excellent maneuverability and stability on the water, resulting in unparalleled onboard safety.

The Patrol 860 is a fully modular boat, you can choose to position all the optional equipment (Console, Bolster Seat, Bench...) wherever you want. This modularity makes it possible to meet the needs of both professionals (firefighters, coastguards) and individuals (Pleasure and fishing).

The boat is available in PVC Melher or in HYPALON ORCA® fabric from the Belgian company, Pennel and Flipo.

The Patrol 860 is available in a 12-passenger NUC-certified commercial version.